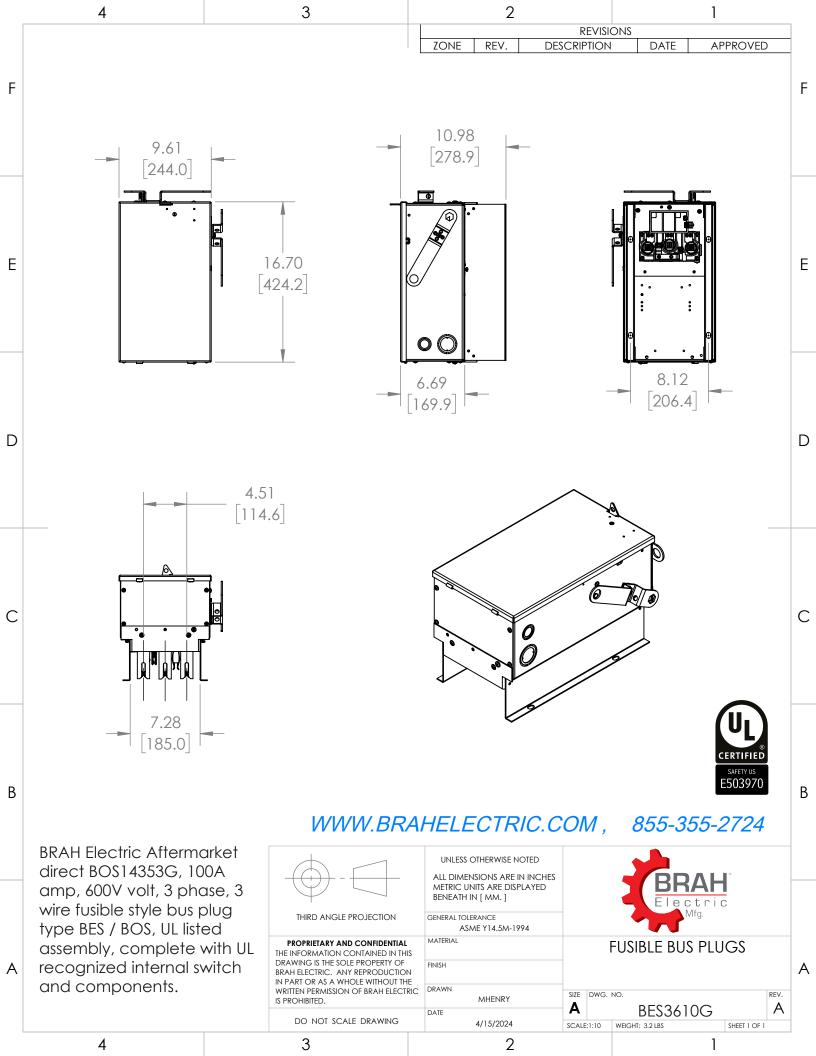

BUS PLUGS PART NO. BES3610G

## PART NUMBER – BES3610G

BRAH Electric aftermarket BOS14353, 100 amp, 600 volt, 3 phase, 3 wire, fusible style bus plug, type BES / BOS, UL Listed assembly, complete with UL Recognized internal switch and components, suitable for use with OEM Bulldog / ITE / Siemens BD Series industrial busway systems, accepts Class R, H and K fuse types, direct substitute, fit and function for ITE OEM BOS14353, BOS14353R

| Manufacturer  | BRAH Electric |
|---------------|---------------|
| Sub-Category  | Fusible       |
| Туре          | BEL, SL       |
| Wire          | 3             |
| Voltage       | 600V          |
| Amperage      | 100A          |
| Suitable Fuse | H, K, R       |
| A/C Rating    | 200 kA@480V   |
| Phase         | 3             |