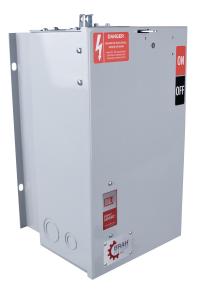

BUS PLUGS PART NO. BES3610G

## PART NUMBER – BES3610G

BRAH Electric aftermarket BOS14353, 100 amp, 600 volt, 3 phase, 3 wire, fusible style bus plug, type BES / BOS, UL Listed assembly, complete with UL Recognized internal switch and components, suitable for use with OEM Bulldog / ITE / Siemens BD Series industrial busway systems, accepts Class R, H and K fuse types, direct substitute, fit and function for ITE OEM BOS14353, BOS14353R

| Manufacturer  | BRAH Electric |
|---------------|---------------|
| Sub-Category  | Fusible       |
| Туре          | BEL, SL       |
| Wire          | 3             |
| Voltage       | 600V          |
| Amperage      | 100A          |
| Suitable Fuse | H, K, R       |
| A/C Rating    | 200 kA@480V   |
| Phase         | 3             |