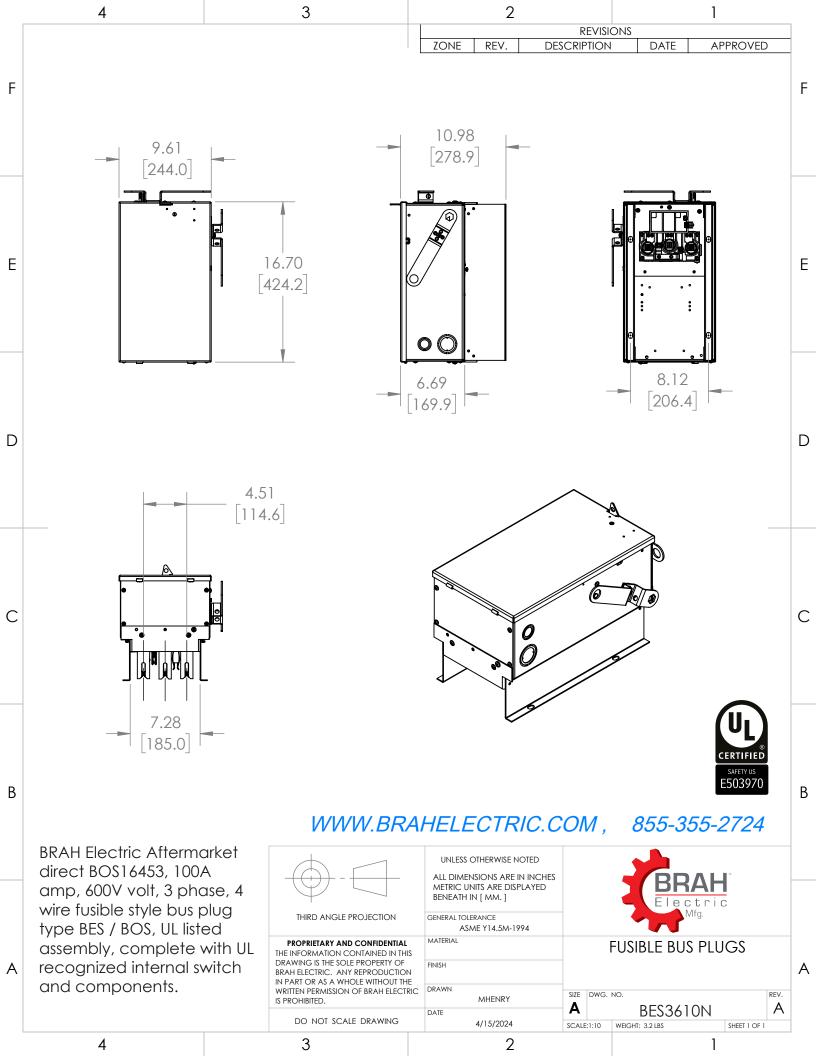

BUS PLUGS PART NO. BES3610N

## PART NUMBER - BES3610N

BRAH Electric aftermarket BOS16453, 100 amp, 600 volt, 3 phase, 4 wire, fusible style bus plug, type BES / BOS, UL Listed assembly, complete with UL Recognized internal switch and components, suitable for use with OEM Bulldog / ITE / Siemens BD Series industrial busway systems, accepts Class R, H and K fuse types, direct substitute, fit and function for ITE OEM BOS16453, BOS16453R

| Manufacturer  | BRAH Electric |
|---------------|---------------|
| Sub-Category  | Fusible       |
| Туре          | BEL, SL       |
| Wire          | 4             |
| Voltage       | 600V          |
| Amperage      | 100A          |
| Suitable Fuse | H, K, R       |
| A/C Rating    | 200 kA@480V   |
| Phase         | 3             |