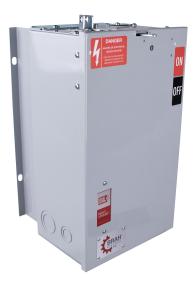

BUS PLUGS PART NO. BES3610N

## PART NUMBER - BES3610N

BRAH Electric aftermarket BOS16453, 100 amp, 600 volt, 3 phase, 4 wire, fusible style bus plug, type BES / BOS, UL Listed assembly, complete with UL Recognized internal switch and components, suitable for use with OEM Bulldog / ITE / Siemens BD Series industrial busway systems, accepts Class R, H and K fuse types, direct substitute, fit and function for ITE OEM BOS16453, BOS16453R

| Manufacturer  | BRAH Electric |
|---------------|---------------|
| Sub-Category  | Fusible       |
| Туре          | BEL, SL       |
| Wire          | 4             |
| Voltage       | 600V          |
| Amperage      | 100A          |
| Suitable Fuse | H, K, R       |
| A/C Rating    | 200 kA@480V   |
| Phase         | 3             |