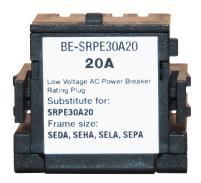

# PRODUCT DATA SHEET

RATING PLUGS PART NO. BE-SRPE30A20

## PART NUMBER - BE-SRPE30A20

BE-SRPE30A20, 20A rating plug, type SRPE for use with 30A CT sensor rating. Direct substitute for General Electric Spectra Series interchangeable rating plug element SRPE30A20. Suitable for use with Spectra RMS trip devices. Compatible with SEDA, SEHA, SELA, SEPA circuit breaker frame types.

## **PRODUCT SPECIFICATIONS**

| Manufacturer     | BRAH Electric          |  |  |
|------------------|------------------------|--|--|
| Sub-Category     | Rating Plugs           |  |  |
| Family           | Spectra Series         |  |  |
| Туре             | SRPE                   |  |  |
| For Frame Size   | SEDA, SEHA, SELA, SEPA |  |  |
| OEM Manufacturer | General Electric       |  |  |
| OEM Part No.     | SRPE30A20              |  |  |
| Amperage Max     | 20                     |  |  |
| Trip Type        | Spectra RMS            |  |  |
| SAmp             | SAmp 30                |  |  |
| РАтр             | 20                     |  |  |