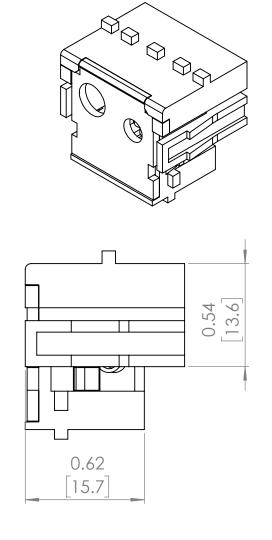

# WWW.BRAHELECTRIC.COM, 855-355-2724

Drawing diagrams are for reference only.

Actual Kit may vary slightly

#### UNLESS OTHERWISE NOTED

ALL DIMENSIONS ARE IN INCHES METRIC UNITS ARE DISPLAYED BENEATH IN [ MM. ]

MATERIAL

FINISH

DO NOT SCALE DRAWING

## **RATING PLUGS**

BE-SRPE30A20 A SCALE:2:1 WEIGHT: 3.2 LBS SHEET 1 OF 1