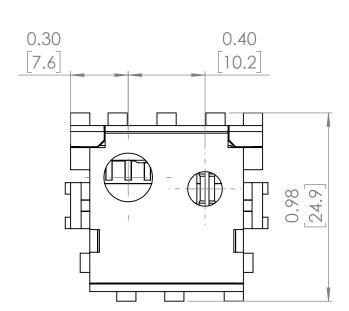

# WWW.BRAHELECTRIC.COM, 855-355-2724

Drawing diagrams are for reference only.

Actual Kit may vary slightly

#### UNLESS OTHERWISE NOTED

ALL DIMENSIONS ARE IN INCHES METRIC UNITS ARE DISPLAYED BENEATH IN [ MM. ]

MATERIAL

FINISH

DO NOT SCALE DRAWING

## **RATING PLUGS**

BE-SRPE30A20 A SCALE:2:1 WEIGHT: 3.2 LBS SHEET 1 OF 1