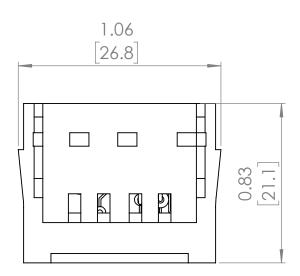

# WWW.BRAHELECTRIC.COM, 855-355-2724

Drawing diagrams are for reference only.

Actual Kit may vary slightly

#### UNLESS OTHERWISE NOTED

ALL DIMENSIONS ARE IN INCHES METRIC UNITS ARE DISPLAYED BENEATH IN [ MM. ]

MATERIAL

FINISH

DO NOT SCALE DRAWING

## **RATING PLUGS**

BE-SRPE30A20 A SCALE:2:1 WEIGHT: 3.2 LBS SHEET 1 OF 1