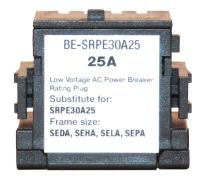

#### PART NUMBER – BE-SRPE30A25

BE-SRPE30A25, 25A rating plug, type SRPE for use with 30A CT sensor rating. Direct substitute for General Electric Spectra Series interchangeable rating plug element SRPE30A25. Suitable for use with Spectra RMS trip devices. Compatible with SEDA, SEHA, SELA, SEPA circuit breaker frame types.

RATING PLUGS PART NO. BE-SRPE30A25

### **PRODUCT SPECIFICATIONS**

| Manufacturer     | BRAH Electric          |
|------------------|------------------------|
| Sub-Category     | Rating Plugs           |
| Family           | Spectra Series         |
| Туре             | SRPE                   |
| For Frame Size   | SEDA, SEHA, SELA, SEPA |
| OEM Manufacturer | General Electric       |
| OEM Part No.     | SRPE30A25              |
| Amperage Max     | 25                     |
| Trip Type        | Spectra RMS            |
| SAmp             | 30                     |
| PAmp             | 25                     |