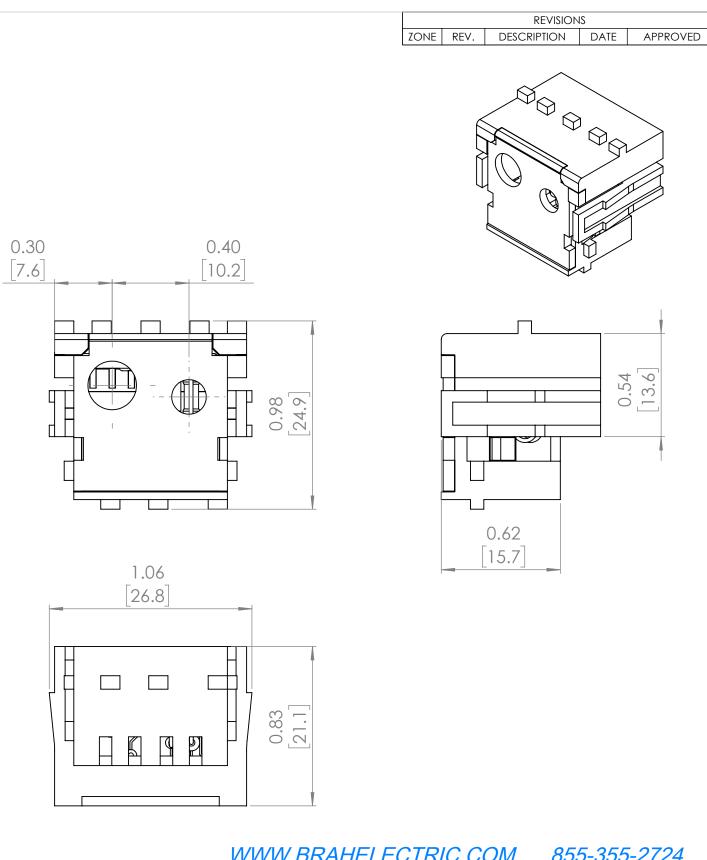

# **RATING PLUGS**

WEIGHT: 3.2 LBS

BE-SRPE30A25 A

SHEET 1 OF 1

SIZE DWG. NO. DO NOT SCALE DRAWING SCALE:2:1