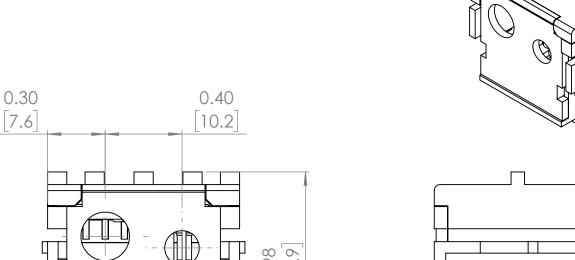

# WWW.BRAHELECTRIC.COM, 855-355-2724

Drawing diagrams are for reference only.

Actual Kit may vary slightly

UNLESS OTHERWISE NOTED

ALL DIMENSIONS ARE IN INCHES METRIC UNITS ARE DISPLAYED BENEATH IN [ MM. ]

MATERIAL

FINISH

DO NOT SCALE DRAWING

**RATING PLUGS** 

SIZE DWG. NO.

BE-SRPE30A30 A

SCALE:2:1 WEIGHT: 3.2 LBS SHEET 1 OF 1