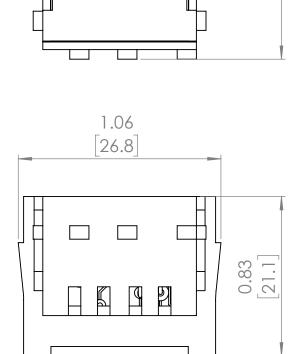

# WWW.BRAHELECTRIC.COM, 855-355-2724

Drawing diagrams are for reference only.

Actual Kit may vary slightly

UNLESS OTHERWISE NOTED

ALL DIMENSIONS ARE IN INCHES METRIC UNITS ARE DISPLAYED BENEATH IN [ MM. ]

MATERIAL

FINISH

DO NOT SCALE DRAWING

**RATING PLUGS** 

SIZE DWG. NO.

BE-SRPE30A30 A

SCALE:2:1 WEIGHT: 3.2 LBS SHEET 1 OF 1