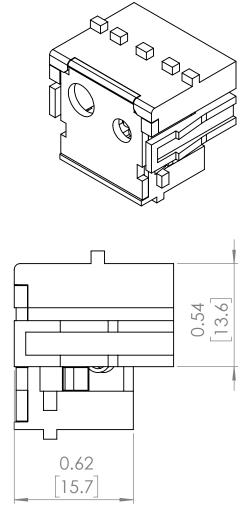

# WWW.BRAHELECTRIC.COM, 855-355-2724

Drawing diagrams are for reference only.

Actual Kit may vary slightly

UNLESS OTHERWISE NOTED

ALL DIMENSIONS ARE IN INCHES METRIC UNITS ARE DISPLAYED BENEATH IN [ MM. ]

MATERIAL

FINISH

DO NOT SCALE DRAWING

**RATING PLUGS** 

SIZE DWG. NO.

BE-SRPE30A30 A

SCALE:2:1 WEIGHT: 3.2 LBS SHEET 1 OF 1