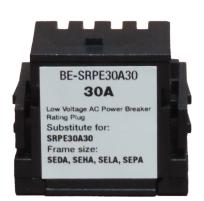

# PRODUCT DATA SHEET

RATING PLUGS PART NO. BE-SRPE30A30

#### PART NUMBER - BE-SRPE30A30

BE-SRPE30A30, 30A rating plug, type SRPE for use with 30A CT sensor rating. Direct substitute for General Electric Spectra Series interchangeable rating plug element SRPE30A30. Suitable for use with Spectra RMS trip devices. Compatible with SEDA, SEHA, SELA, SEPA circuit breaker frame types.

## **PRODUCT SPECIFICATIONS**

| Manufacturer     | BRAH Electric          |  |  |
|------------------|------------------------|--|--|
| Sub-Category     | Rating Plugs           |  |  |
| Family           | Spectra Series         |  |  |
| Туре             | SRPE                   |  |  |
| For Frame Size   | SEDA, SEHA, SELA, SEPA |  |  |
| OEM Manufacturer | General Electric       |  |  |
| OEM Part No.     | SRPE30A30              |  |  |
| Amperage Max     | 30                     |  |  |
| Trip Type        | Spectra RMS            |  |  |
| SAmp             | 30                     |  |  |
| РАтр             | 30                     |  |  |