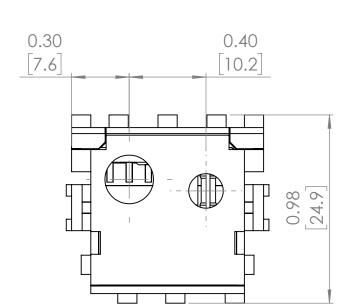

# WWW.BRAHELECTRIC.COM, 855-355-2724

Drawing diagrams are for reference only.

Actual Kit may vary slightly

#### UNLESS OTHERWISE NOTED

ALL DIMENSIONS ARE IN INCHES METRIC UNITS ARE DISPLAYED BENEATH IN [ MM. ]

MATERIAL

FINISH

DO NOT SCALE DRAWING

RATING PLUGS

SIZE DWG. NO.

BE-SRPF250A200 A

SCALE:2:1 WEIGHT: 3.2 LBS SHEET 1 OF 1