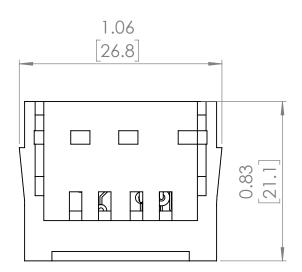

# WWW.BRAHELECTRIC.COM, 855-355-2724

Drawing diagrams are for reference only.

Actual Kit may vary slightly

#### UNLESS OTHERWISE NOTED

ALL DIMENSIONS ARE IN INCHES METRIC UNITS ARE DISPLAYED BENEATH IN [ MM. ]

MATERIAL

FINISH

DO NOT SCALE DRAWING

RATING PLUGS

SIZE DWG. NO.

BE-SRPF250A200 A

SCALE:2:1 WEIGHT: 3.2 LBS SHEET 1 OF 1