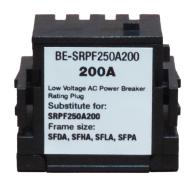

# PRODUCT DATA SHEET

RATING PLUGS PART NO. BE-SRPF250A200

### PART NUMBER - BE-SRPF250A200

BE-SRPF250A200, 200A rating plug, type SRPF for use with 250A CT sensor rating. Direct substitute for General Electric Spectra Series interchangeable rating plug element SRPF250A200. Suitable for use with Spectra RMS trip devices. Compatible with SFDA, SFHA, SFLA, SFPA circuit breaker frame types.

## **PRODUCT SPECIFICATIONS**

| Manufacturer     | BRAH Electric          |  |  |
|------------------|------------------------|--|--|
| Sub-Category     | Rating Plugs           |  |  |
| Family           | Spectra Series         |  |  |
| Туре             | SRPF                   |  |  |
| For Frame Size   | SFDA, SFHA, SFLA, SFPA |  |  |
| OEM Manufacturer | General Electric       |  |  |
| OEM Part No.     | SRPF250A200            |  |  |
| Amperage Max     | 200                    |  |  |
| Trip Type        | Spectra RMS            |  |  |
| SAmp             | 250                    |  |  |
| РАтр             | р 200                  |  |  |