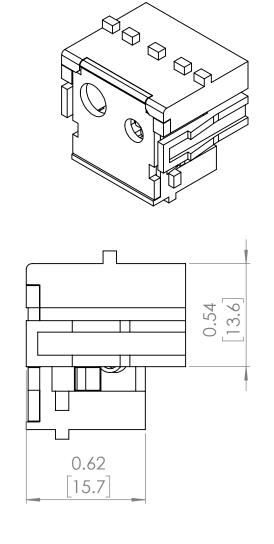

# WWW.BRAHELECTRIC.COM, 855-355-2724

Drawing diagrams are for reference only.

Actual Kit may vary slightly

#### UNLESS OTHERWISE NOTED

ALL DIMENSIONS ARE IN INCHES METRIC UNITS ARE DISPLAYED BENEATH IN [ MM. ]

MATERIAL

FINISH

DO NOT SCALE DRAWING

RATING PLUGS

SIZE DWG. NO.

BE-SRPF250A200 A

SCALE:2:1 WEIGHT: 3.2 LBS SHEET 1 OF 1