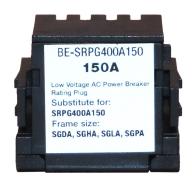

# PRODUCT DATA SHEET

RATING PLUGS PART NO. BE-SRPG400A150

### PART NUMBER - BE-SRPG400A150

BE-SRPG400A150, 150A rating plug, type SRPG for use with 400A CT sensor rating. Direct substitute for General Electric Spectra Series interchangeable rating plug element SRPG400A150. Suitable for use with Spectra RMS trip devices. Compatible with SGDA, SGHA, SGLA, SGPA circuit breaker frame types.

## **PRODUCT SPECIFICATIONS**

| Manufacturer     | BRAH Electric          |  |  |
|------------------|------------------------|--|--|
| Sub-Category     | Rating Plugs           |  |  |
| Family           | Spectra Series         |  |  |
| Туре             | SRPG                   |  |  |
| For Frame Size   | SGDA, SGHA, SGLA, SGPA |  |  |
| OEM Manufacturer | General Electric       |  |  |
| OEM Part No.     | SRPG400A150            |  |  |
| Amperage Max     | 150                    |  |  |
| Trip Type        | Spectra RMS            |  |  |
| SAmp             | 400                    |  |  |
| РАтр             | 150                    |  |  |