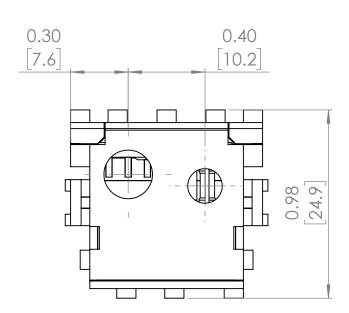

# WWW.BRAHELECTRIC.COM, 855-355-2724

Drawing diagrams are for reference only.

Actual Kit may vary slightly

UNLESS OTHERWISE NOTED

ALL DIMENSIONS ARE IN INCHES METRIC UNITS ARE DISPLAYED BENEATH IN [ MM. ]

MATERIAL

FINISH

DO NOT SCALE DRAWING

**RATING PLUGS** 

BE-SRPG400A150 A
SCALE:2:1 WEIGHT: 3.2 LBS SHEET 1 OF 1