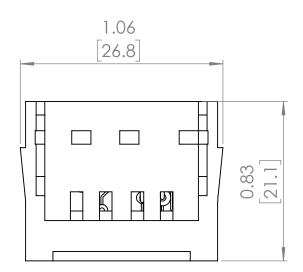

# WWW.BRAHELECTRIC.COM, 855-355-2724

Drawing diagrams are for reference only.

Actual Kit may vary slightly

UNLESS OTHERWISE NOTED

ALL DIMENSIONS ARE IN INCHES METRIC UNITS ARE DISPLAYED BENEATH IN [ MM. ]

MATERIAL

FINISH

DO NOT SCALE DRAWING

**RATING PLUGS** 

BE-SRPG400A150 A
SCALE:2:1 WEIGHT: 3.2 LBS SHEET 1 OF 1