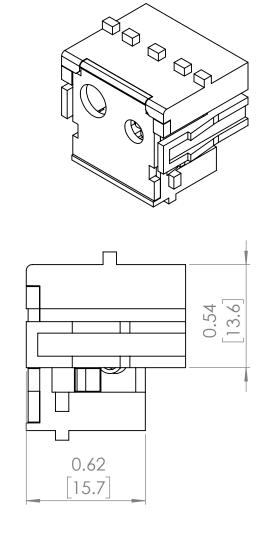

# WWW.BRAHELECTRIC.COM, 855-355-2724

Drawing diagrams are for reference only.

Actual Kit may vary slightly

UNLESS OTHERWISE NOTED

ALL DIMENSIONS ARE IN INCHES METRIC UNITS ARE DISPLAYED BENEATH IN [ MM. ]

MATERIAL

FINISH

DO NOT SCALE DRAWING

**RATING PLUGS** 

BE-SRPG400A150 A
SCALE:2:1 WEIGHT: 3.2 LBS SHEET 1 OF 1