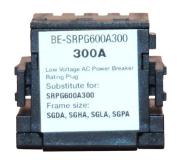

# PART NUMBER - BE-SRPG600A300

BE-SRPG600A300, 300A rating plug, type SRPG for use with 600A CT sensor rating. Direct substitute for General Electric Spectra Series interchangeable rating plug element SRPG600A300. Suitable for use with Spectra RMS trip devices. Compatible with SGDA, SGHA, SGLA, SGPA circuit breaker frame types.

RATING PLUGS PART NO. BE-SRPG600A300

### **PRODUCT SPECIFICATIONS**

| Manufacturer     | BRAH Electric          |  |  |
|------------------|------------------------|--|--|
| Sub-Category     | Rating Plugs           |  |  |
| Family           | Spectra Series         |  |  |
| Туре             | SRPG                   |  |  |
| For Frame Size   | SGDA, SGHA, SGLA, SGPA |  |  |
| OEM Manufacturer | General Electric       |  |  |
| OEM Part No.     | SRPG600A300            |  |  |
| Amperage Max     | 300                    |  |  |
| Trip Type        | Spectra RMS            |  |  |
| SAmp             | 600                    |  |  |
| РАтр             | 300                    |  |  |