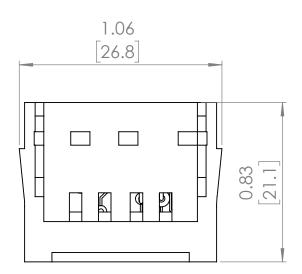

# WWW.BRAHELECTRIC.COM, 855-355-2724

Drawing diagrams are for reference only.

Actual Kit may vary slightly

UNLESS OTHERWISE NOTED

ALL DIMENSIONS ARE IN INCHES METRIC UNITS ARE DISPLAYED BENEATH IN [ MM. ]

MATERIAL

FINISH

DO NOT SCALE DRAWING

**RATING PLUGS** 

SIZE DWG. NO. BE-SRPG600A300 A SCALE:2:1 WEIGHT: 3.2 LBS SHEET 1 OF 1