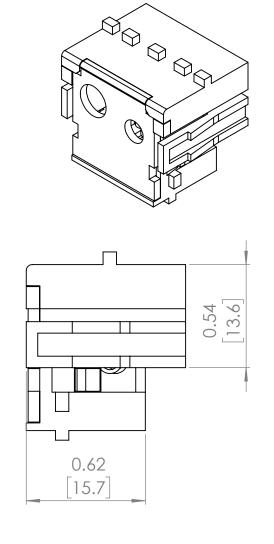

# WWW.BRAHELECTRIC.COM, 855-355-2724

Drawing diagrams are for reference only.

Actual Kit may vary slightly

UNLESS OTHERWISE NOTED

ALL DIMENSIONS ARE IN INCHES METRIC UNITS ARE DISPLAYED BENEATH IN [ MM. ]

MATERIAL

FINISH

DO NOT SCALE DRAWING

**RATING PLUGS** 

SIZE DWG. NO. BE-SRPG600A300 A SCALE:2:1 WEIGHT: 3.2 LBS SHEET 1 OF 1