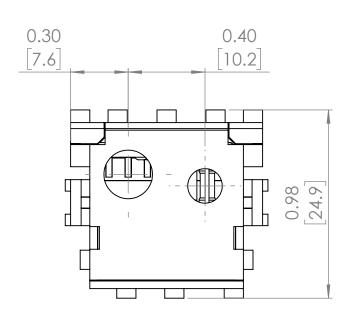

# WWW.BRAHELECTRIC.COM, 855-355-2724

Drawing diagrams are for reference only.

Actual Kit may vary slightly

UNLESS OTHERWISE NOTED

ALL DIMENSIONS ARE IN INCHES METRIC UNITS ARE DISPLAYED BENEATH IN [ MM. ]

MATERIAL

FINISH

DO NOT SCALE DRAWING

**RATING PLUGS** 

SIZE DWG. NO. BE-SRPG600A300 A SCALE:2:1 WEIGHT: 3.2 LBS SHEET 1 OF 1