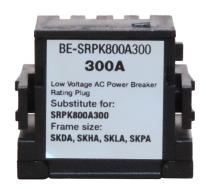

# PRODUCT DATA SHEET

RATING PLUGS
PART NO. BE-SRPK800A300

### PART NUMBER - BE-SRPK800A300

BE-SRPK800A300, 300A rating plug, type SRPK for use with 800A CT sensor rating. Direct substitute for General Electric Spectra Series interchangeable rating plug element SRPK800A300. Suitable for use with Spectra RMS trip devices. Compatible with SKDA, SKHA, SKLA, SKPA circuit breaker frame types.