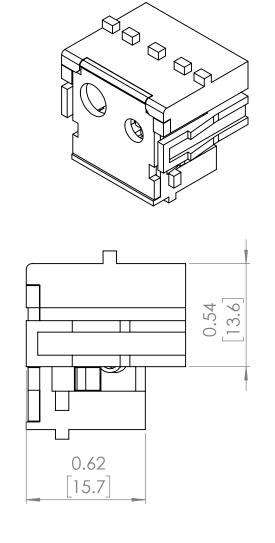

# WWW.BRAHELECTRIC.COM, 855-355-2724

Drawing diagrams are for reference only.

Actual Kit may vary slightly

#### UNLESS OTHERWISE NOTED

ALL DIMENSIONS ARE IN INCHES METRIC UNITS ARE DISPLAYED BENEATH IN [ MM. ]

MATERIAL

FINISH

DO NOT SCALE DRAWING

RATING PLUGS

BE-SRPK800A300 ASCALE:2:1 WEIGHT: 3.2 LBS SHEET 1 OF 1