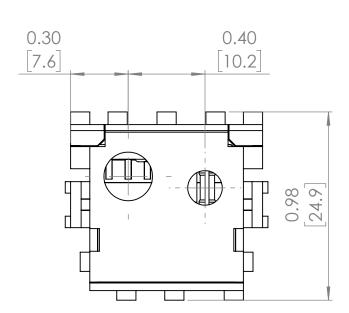

# WWW.BRAHELECTRIC.COM, 855-355-2724

Drawing diagrams are for reference only.

Actual Kit may vary slightly

#### UNLESS OTHERWISE NOTED

ALL DIMENSIONS ARE IN INCHES METRIC UNITS ARE DISPLAYED BENEATH IN [ MM. ]

MATERIAL

FINISH

DO NOT SCALE DRAWING

RATING PLUGS

BE-SRPK800A300 ASCALE:2:1 WEIGHT: 3.2 LBS SHEET 1 OF 1