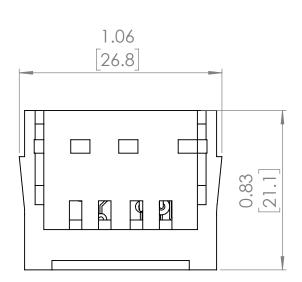

# WWW.BRAHELECTRIC.COM, 855-355-2724

Drawing diagrams are for reference only.

Actual Kit may vary slightly

#### UNLESS OTHERWISE NOTED

ALL DIMENSIONS ARE IN INCHES METRIC UNITS ARE DISPLAYED BENEATH IN [ MM. ]

MATERIAL

FINISH

DO NOT SCALE DRAWING

RATING PLUGS

BE-SRPK800A300 ASCALE:2:1 WEIGHT: 3.2 LBS SHEET 1 OF 1