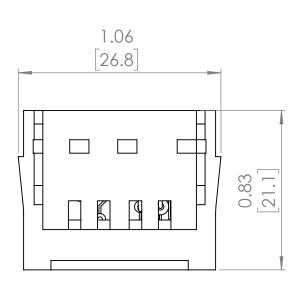

## WWW.BRAHELECTRIC.COM, 855-355-2724

Drawing diagrams are for reference only.

Actual Kit may vary slightly

#### UNLESS OTHERWISE NOTED

ALL DIMENSIONS ARE IN INCHES METRIC UNITS ARE DISPLAYED BENEATH IN [ MM. ]

MATERIAL

FINISH

DO NOT SCALE DRAWING

## RATING PLUGS

SIZE DWG. NO.

BE-SRPK800A400 A

SCALE:2:1 WEIGHT: 3.2 LBS SHEET 1 OF 1