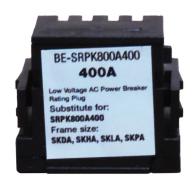

# RATING PLUGS PART NO. BE-SRPK800A400

#### PART NUMBER - BE-SRPK800A400

BE-SRPK800A400, 400A rating plug, type SRPK for use with 800A CT sensor rating. Direct substitute for General Electric Spectra Series interchangeable rating plug element SRPK800A400. Suitable for use with Spectra RMS trip devices. Compatible with SKDA, SKHA, SKLA, SKPA circuit breaker frame types.

### **PRODUCT SPECIFICATIONS**

| Manufacturer     | BRAH Electric          |  |  |
|------------------|------------------------|--|--|
| Sub-Category     | regory Rating Plugs    |  |  |
| Family           | Spectra Series         |  |  |
| Туре             | SRPK                   |  |  |
| For Frame Size   | SKDA, SKHA, SKLA, SKPA |  |  |
| OEM Manufacturer | General Electric       |  |  |
| OEM Part No.     | SRPK800A400            |  |  |
| Amperage Max     | 400                    |  |  |
| Trip Type        | Spectra RMS            |  |  |
| SAmp             | 800                    |  |  |
| РАтр             | 400                    |  |  |