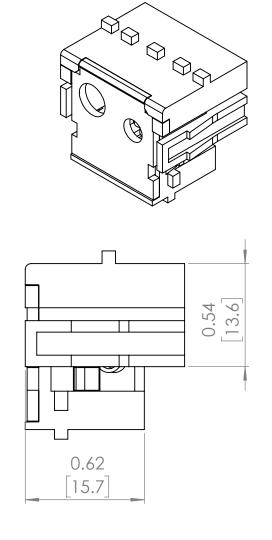

## WWW.BRAHELECTRIC.COM, 855-355-2724

Drawing diagrams are for reference only.

Actual Kit may vary slightly

#### UNLESS OTHERWISE NOTED

ALL DIMENSIONS ARE IN INCHES METRIC UNITS ARE DISPLAYED BENEATH IN [ MM. ]

MATERIAL

FINISH

DO NOT SCALE DRAWING

## RATING PLUGS

SIZE DWG. NO.

BE-SRPK800A400 A

SCALE:2:1 WEIGHT: 3.2 LBS SHEET 1 OF 1