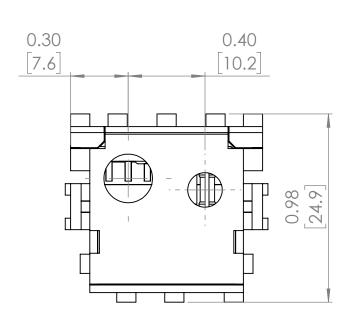

## WWW.BRAHELECTRIC.COM, 855-355-2724

Drawing diagrams are for reference only.

Actual Kit may vary slightly

#### UNLESS OTHERWISE NOTED

ALL DIMENSIONS ARE IN INCHES METRIC UNITS ARE DISPLAYED BENEATH IN [ MM. ]

MATERIAL

FINISH

DO NOT SCALE DRAWING

## RATING PLUGS

SIZE DWG. NO.

BE-SRPK800A400 A

SCALE:2:1 WEIGHT: 3.2 LBS SHEET 1 OF 1