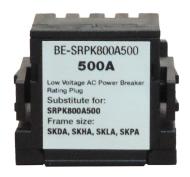

## PRODUCT DATA SHEET

RATING PLUGS PART NO. BE-SRPK800A500

### PART NUMBER - BE-SRPK800A500

BE-SRPK800A500, 500A rating plug, type SRPK for use with 800A CT sensor rating. Direct substitute for General Electric Spectra Series interchangeable rating plug element SRPK800A500. Suitable for use with Spectra RMS trip devices. Compatible with SKDA, SKHA, SKLA, SKPA circuit breaker frame types.

## **PRODUCT SPECIFICATIONS**

| Manufacturer     | BRAH Electric          |  |  |
|------------------|------------------------|--|--|
| Sub-Category     | Rating Plugs           |  |  |
| Family           | Spectra Series         |  |  |
| Туре             | SRPK                   |  |  |
| For Frame Size   | SKDA, SKHA, SKLA, SKPA |  |  |
| OEM Manufacturer | General Electric       |  |  |
| OEM Part No.     | SRPK800A500            |  |  |
| Amperage Max     | 500                    |  |  |
| Trip Type        | Spectra RMS            |  |  |
| SAmp             | 800                    |  |  |
| РАтр             | 500                    |  |  |