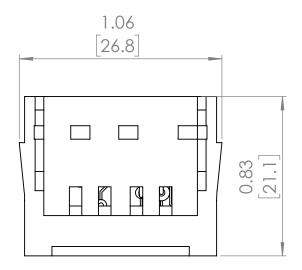

#### UNLESS OTHERWISE NOTED

ALL DIMENSIONS ARE IN INCHES METRIC UNITS ARE DISPLAYED BENEATH IN [ MM. ]

MATERIAL

FINISH

DO NOT SCALE DRAWING

# RATING PLUGS

BE-SRPK800A500 A SCALE:2:1 WEIGHT: 3.2 LBS SHEET 1 OF 1