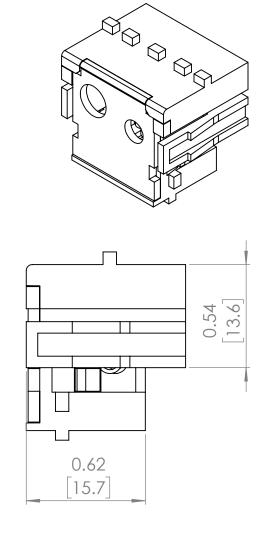

#### UNLESS OTHERWISE NOTED

ALL DIMENSIONS ARE IN INCHES METRIC UNITS ARE DISPLAYED BENEATH IN [ MM. ]

MATERIAL

FINISH

DO NOT SCALE DRAWING

# RATING PLUGS

BE-SRPK800A500 A SCALE:2:1 WEIGHT: 3.2 LBS SHEET 1 OF 1