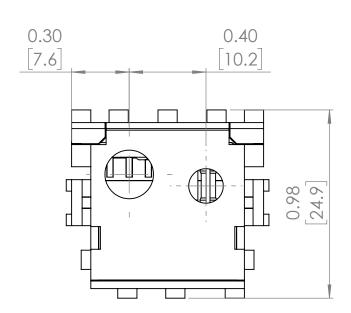

#### UNLESS OTHERWISE NOTED

ALL DIMENSIONS ARE IN INCHES METRIC UNITS ARE DISPLAYED BENEATH IN [ MM. ]

MATERIAL

FINISH

DO NOT SCALE DRAWING

# RATING PLUGS

BE-SRPK800A500 A SCALE:2:1 WEIGHT: 3.2 LBS SHEET 1 OF 1