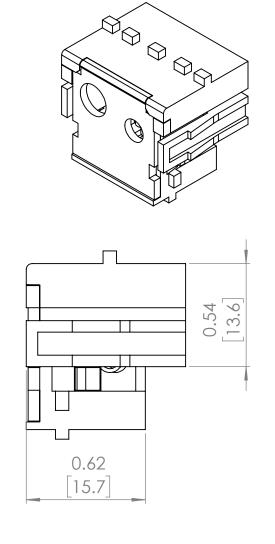

# WWW.BRAHELECTRIC.COM, 855-355-2724

Drawing diagrams are for reference only.

Actual Kit may vary slightly

#### UNLESS OTHERWISE NOTED

ALL DIMENSIONS ARE IN INCHES METRIC UNITS ARE DISPLAYED BENEATH IN [ MM. ]

MATERIAL

FINISH

DO NOT SCALE DRAWING

# RATING PLUGS

SIZE DWG. NO.

BE-SRPK800A600 A

SCALE:2:1 WEIGHT: 3.2 LBS SHEET 1 OF 1