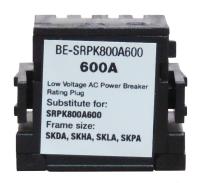

## PRODUCT DATA SHEET

RATING PLUGS PART NO. BE-SRPK800A600

## PART NUMBER - BE-SRPK800A600

BE-SRPK800A600, 600A rating plug, type SRPK for use with 800A CT sensor rating. Direct substitute for General Electric Spectra Series interchangeable rating plug element SRPK800A600. Suitable for use with Spectra RMS trip devices. Compatible with SKDA, SKHA, SKLA, SKPA circuit breaker frame types.

## **PRODUCT SPECIFICATIONS**

| Manufacturer     | r BRAH Electric        |  |
|------------------|------------------------|--|
| Sub-Category     | Rating Plugs           |  |
| Family           | Spectra Series         |  |
| Туре             | SRPK                   |  |
| For Frame Size   | SKDA, SKHA, SKLA, SKPA |  |
| OEM Manufacturer | General Electric       |  |
| OEM Part No.     | SRPK800A600            |  |
| Amperage Max     | 600                    |  |
| Trip Type        | Spectra RMS            |  |
| SAmp             | 800                    |  |
| РАтр             | 600                    |  |