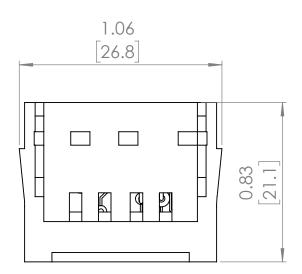

# WWW.BRAHELECTRIC.COM, 855-355-2724

Drawing diagrams are for reference only.

Actual Kit may vary slightly

#### UNLESS OTHERWISE NOTED

ALL DIMENSIONS ARE IN INCHES METRIC UNITS ARE DISPLAYED BENEATH IN [ MM. ]

MATERIAL

FINISH

DO NOT SCALE DRAWING

# RATING PLUGS

SIZE DWG. NO.

BE-SRPK800A600 A

SCALE:2:1 WEIGHT: 3.2 LBS SHEET 1 OF 1