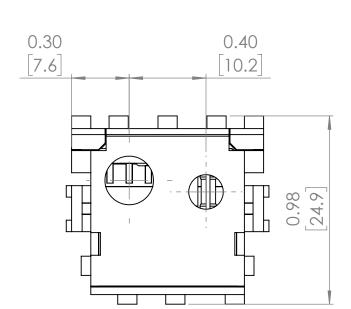

# WWW.BRAHELECTRIC.COM, 855-355-2724

Drawing diagrams are for reference only.

Actual Kit may vary slightly

#### UNLESS OTHERWISE NOTED

ALL DIMENSIONS ARE IN INCHES METRIC UNITS ARE DISPLAYED BENEATH IN [ MM. ]

MATERIAL

FINISH

DO NOT SCALE DRAWING

# RATING PLUGS

SIZE DWG. NO.

BE-SRPK800A600 A

SCALE:2:1 WEIGHT: 3.2 LBS SHEET 1 OF 1