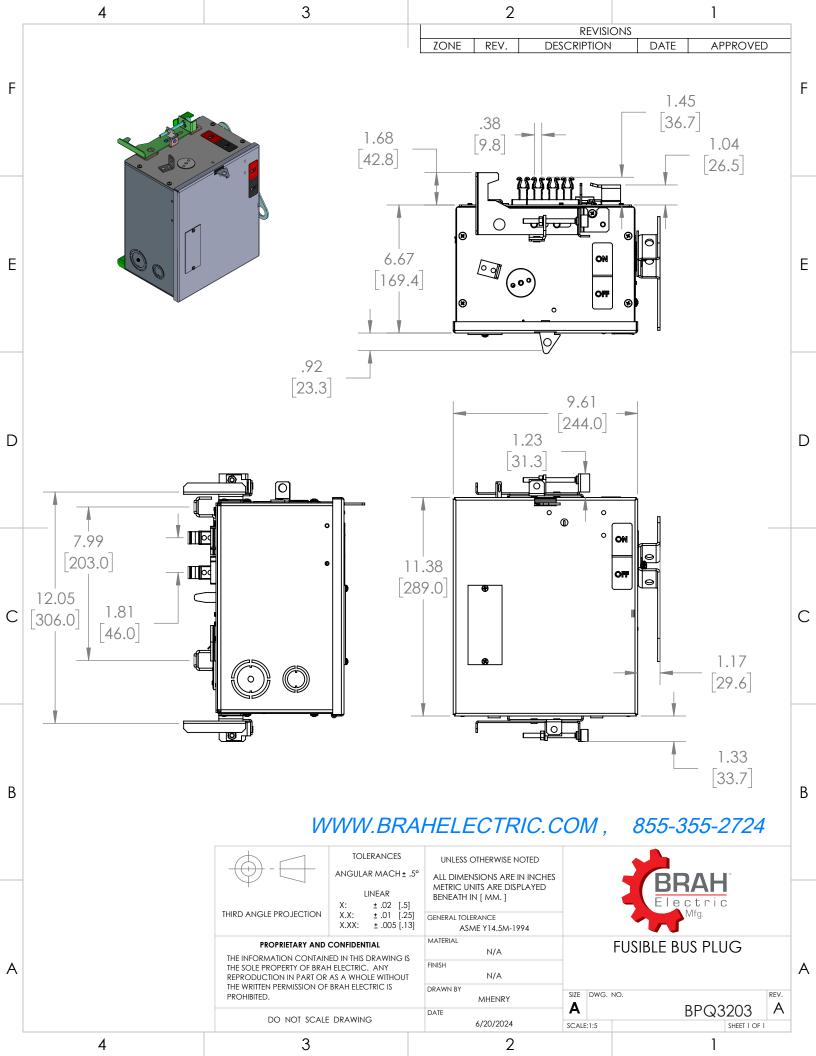

## PRODUCT DATA SHEET

BUS PLUGS
PART NO. BPQ3203

## PART NUMBER - BPQ3203

BRAH Electric aftermarket PQ3203, 30A, 240V, 3 phase, 3, wire, fusible style bus plug, type PQ, BPQ, suitable for use with OEM Schneider Electric (Square D) I-Line I & II, industrial busway systems, accepts Class H, R and J fuse types, direct substitute, fit and function for Square D PQ3203.

## **PRODUCT SPECIFICATIONS**

| Manufacturer             | BRAH Electric   |
|--------------------------|-----------------|
| Sub-Category             | Fusible         |
| Туре                     | PQ, BPQ         |
| Suitable Replacement For | Square D PQ3203 |
| Wire                     | 3               |
| Voltage                  | 240V            |
| Amperage                 | 30A             |
| Suitable Fuse            | H, J, R         |
| A/C Rating               | 200 kA@240V     |
| Phase                    | 3               |