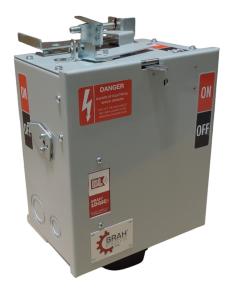

## PRODUCT DATA SHEET

BUS PLUGS
PART NO. BPQ3203

## PART NUMBER - BPQ3203

BRAH Electric aftermarket PQ3203, 30A, 240V, 3 phase, 3, wire, fusible style bus plug, type PQ, BPQ, suitable for use with OEM Schneider Electric (Square D) I-Line I & II, industrial busway systems, accepts Class H, R and J fuse types, direct substitute, fit and function for Square D PQ3203.

## **PRODUCT SPECIFICATIONS**

| Manufacturer             | BRAH Electric   |
|--------------------------|-----------------|
| Sub-Category             | Fusible         |
| Туре                     | PQ, BPQ         |
| Suitable Replacement For | Square D PQ3203 |
| Wire                     | 3               |
| Voltage                  | 240V            |
| Amperage                 | 30A             |
| Suitable Fuse            | H, J, R         |
| A/C Rating               | 200 kA@240V     |
| Phase                    | 3               |