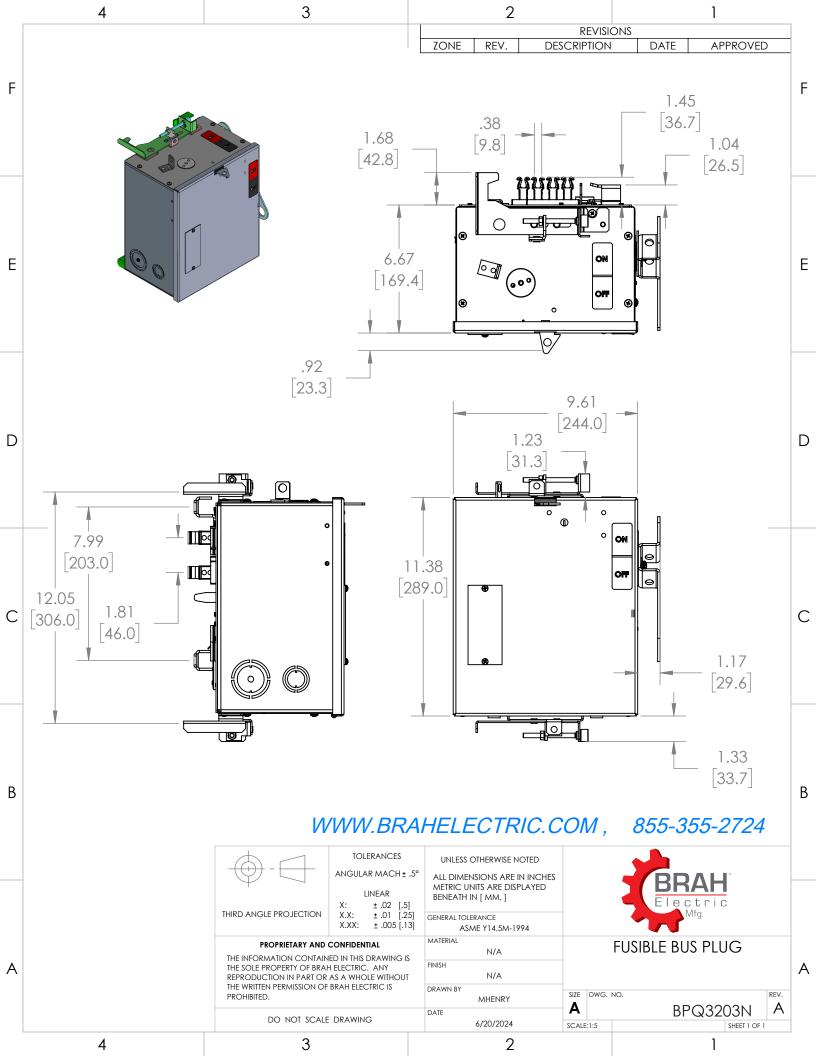

## PRODUCT DATA SHEET

BUS PLUGS
PART NO. BPQ3203N

## PART NUMBER - BPQ3203N

BRAH Electric aftermarket PQ3203N, 30A, 240V, 3 phase, 4, wire, fusible style bus plug, type PQ, BPQ, suitable for use with OEM Schneider Electric (Square D) I-Line I & II, industrial busway systems, accepts Class H, R and J fuse types, direct substitute, fit and function for Square D PQ3203N.

## **PRODUCT SPECIFICATIONS**

| Manufacturer             | BRAH Electric    |
|--------------------------|------------------|
| Sub-Category             | Fusible          |
| Туре                     | PQ, BPQ          |
| Suitable Replacement For | Square D PQ3203N |
| Wire                     | 4                |
| Voltage                  | 240V             |
| Amperage                 | 30A              |
| Suitable Fuse            | H, J, R          |
| A/C Rating               | 200 kA@240V      |
| Phase                    | 3                |