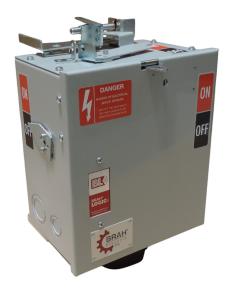

## PRODUCT DATA SHEET

BUS PLUGS
PART NO. BPQ3203N

## PART NUMBER - BPQ3203N

BRAH Electric aftermarket PQ3203N, 30A, 240V, 3 phase, 4, wire, fusible style bus plug, type PQ, BPQ, suitable for use with OEM Schneider Electric (Square D) I-Line I & II, industrial busway systems, accepts Class H, R and J fuse types, direct substitute, fit and function for Square D PQ3203N.

## **PRODUCT SPECIFICATIONS**

| Manufacturer             | BRAH Electric    |
|--------------------------|------------------|
| Sub-Category             | Fusible          |
| Туре                     | PQ, BPQ          |
| Suitable Replacement For | Square D PQ3203N |
| Wire                     | 4                |
| Voltage                  | 240V             |
| Amperage                 | 30A              |
| Suitable Fuse            | H, J, R          |
| A/C Rating               | 200 kA@240V      |
| Phase                    | 3                |