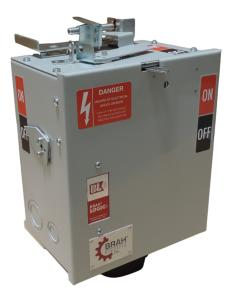

BUS PLUGS PART NO. BPQ3206N

## PART NUMBER – BPQ3206N

BRAH Electric aftermarket PQ3206N, 60A, 240V, 3 phase, 4, wire, fusible style bus plug, type PQ, BPQ, suitable for use with OEM Schneider Electric (Square D) I-Line I & II, industrial busway systems, accepts Class H, R and J fuse types, direct substitute, fit and function for Square D PQ3206N.

| Manufacturer             | BRAH Electric    |
|--------------------------|------------------|
| Sub-Category             | Fusible          |
| Туре                     | PQ, BPQ          |
| Suitable Replacement For | Square D PQ3206N |
| Wire                     | 4                |
| Voltage                  | 240V             |
| Amperage                 | 60A              |
| Suitable Fuse            | H, J, R          |
| A/C Rating               | 200 kA@240V      |
| Phase                    | 3                |