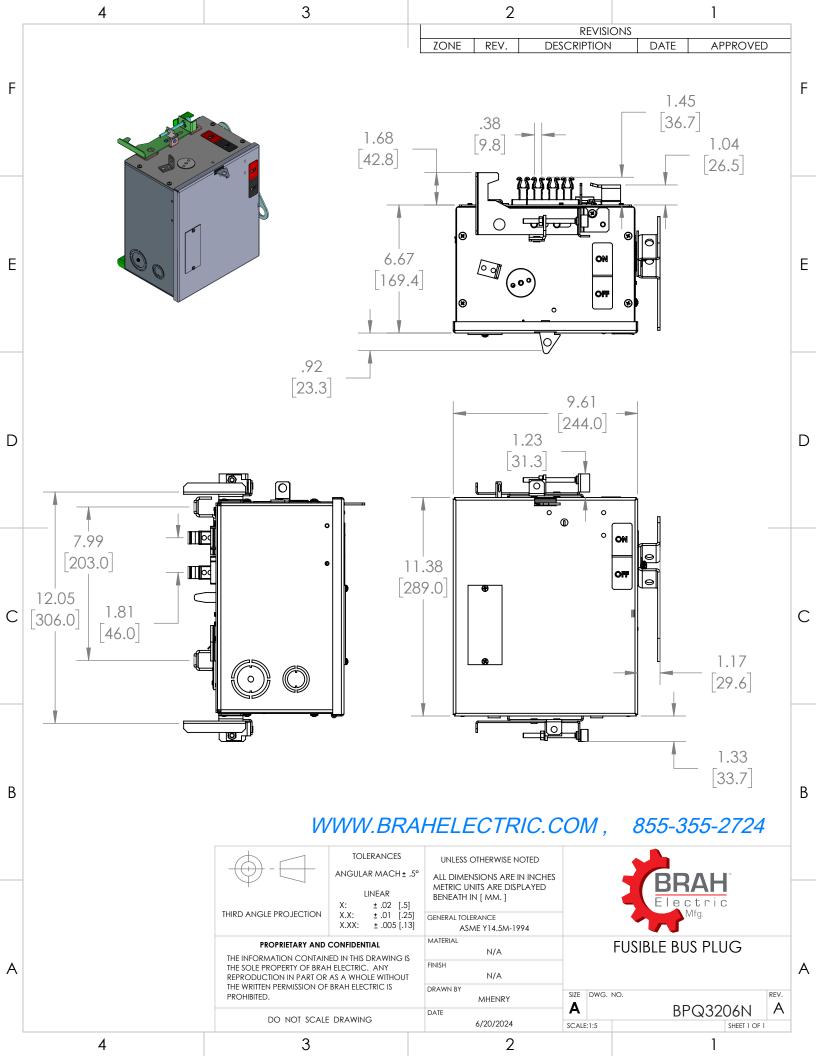

BUS PLUGS PART NO. BPQ3206N

## PART NUMBER – BPQ3206N

BRAH Electric aftermarket PQ3206N, 60A, 240V, 3 phase, 4, wire, fusible style bus plug, type PQ, BPQ, suitable for use with OEM Schneider Electric (Square D) I-Line I & II, industrial busway systems, accepts Class H, R and J fuse types, direct substitute, fit and function for Square D PQ3206N.

| Manufacturer             | BRAH Electric    |
|--------------------------|------------------|
| Sub-Category             | Fusible          |
| Туре                     | PQ, BPQ          |
| Suitable Replacement For | Square D PQ3206N |
| Wire                     | 4                |
| Voltage                  | 240V             |
| Amperage                 | 60A              |
| Suitable Fuse            | H, J, R          |
| A/C Rating               | 200 kA@240V      |
| Phase                    | 3                |