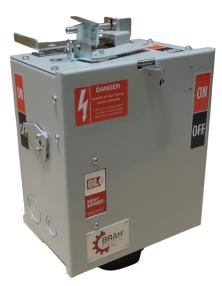

BUS PLUGS PART NO. BPQ3603

## PART NUMBER - BPQ3603

BRAH Electric aftermarket PQ3603, 30A, 600V, 3 phase, 3, wire, fusible style bus plug, type PQ, BPQ, suitable for use with OEM Schneider Electric (Square D) I-Line I & II, industrial busway systems, accepts Class H, R and J fuse types, direct substitute, fit and function for Square D PQ3603.