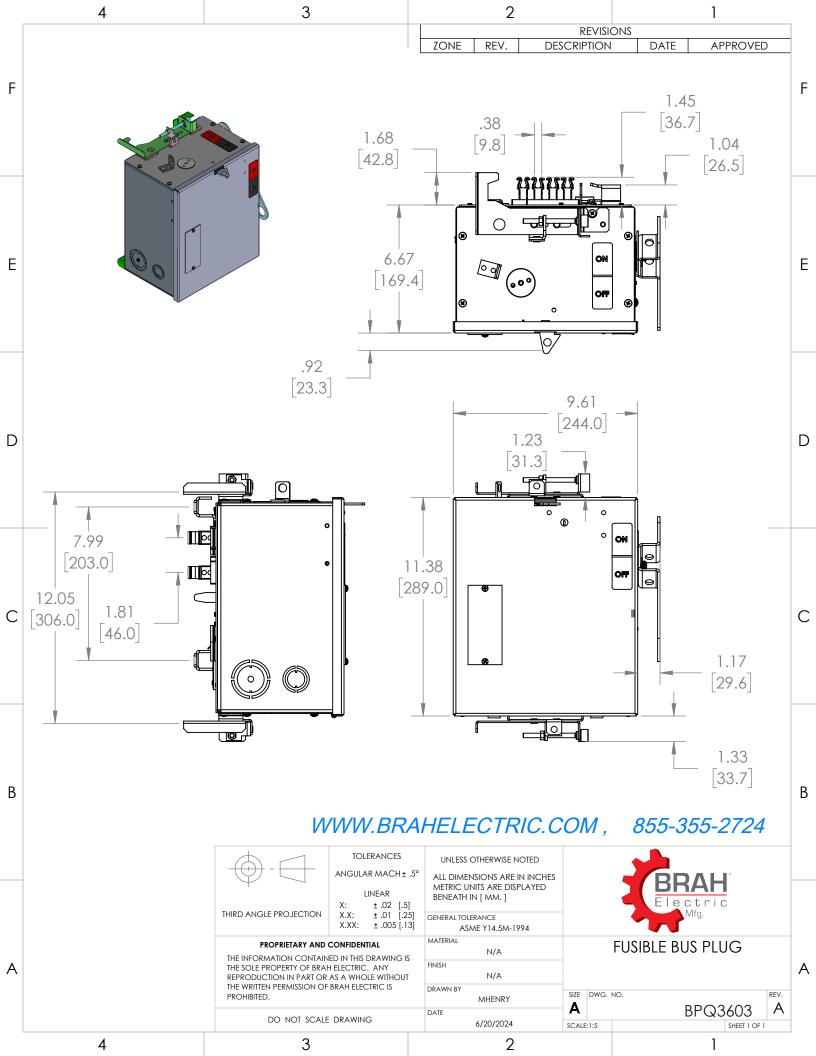

BUS PLUGS PART NO. BPQ3603

## PART NUMBER - BPQ3603

BRAH Electric aftermarket PQ3603, 30A, 600V, 3 phase, 3, wire, fusible style bus plug, type PQ, BPQ, suitable for use with OEM Schneider Electric (Square D) I-Line I & II, industrial busway systems, accepts Class H, R and J fuse types, direct substitute, fit and function for Square D PQ3603.