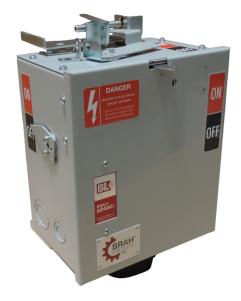

## PART NUMBER - BPQ3606N

BRAH Electric aftermarket PQ3606N, 60A, 600V, 3 phase, 4, wire, fusible style bus plug, type PQ, BPQ, suitable for use with OEM Schneider Electric (Square D) I-Line I & II, industrial busway systems, accepts Class H, R and J fuse types, direct substitute, fit and function for Square D PQ3606N.

## **PRODUCT SPECIFICATIONS**

| Manufacturer             | BRAH Electric    |
|--------------------------|------------------|
| Sub-Category             | Fusible          |
| Туре                     | PQ, BPQ          |
| Suitable Replacement For | Square D PQ3606N |
| Wire                     | 4                |
| Voltage                  | 600V             |
| Amperage                 | 60A              |
| Suitable Fuse            | H, J, R          |
| A/C Rating               | 200 kA@480V      |
| Phase                    | 3                |