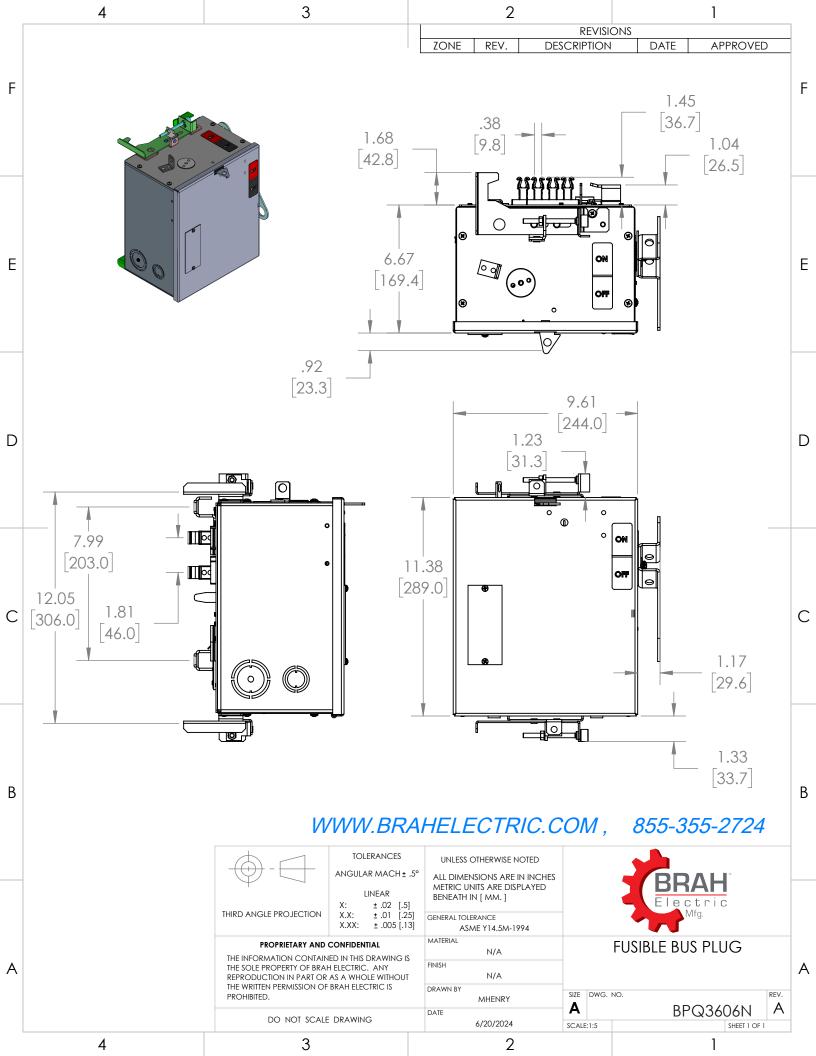

## PART NUMBER - BPQ3606N

BRAH Electric aftermarket PQ3606N, 60A, 600V, 3 phase, 4, wire, fusible style bus plug, type PQ, BPQ, suitable for use with OEM Schneider Electric (Square D) I-Line I & II, industrial busway systems, accepts Class H, R and J fuse types, direct substitute, fit and function for Square D PQ3606N.

## **PRODUCT SPECIFICATIONS**

| Manufacturer             | BRAH Electric    |
|--------------------------|------------------|
| Sub-Category             | Fusible          |
| Туре                     | PQ, BPQ          |
| Suitable Replacement For | Square D PQ3606N |
| Wire                     | 4                |
| Voltage                  | 600V             |
| Amperage                 | 60A              |
| Suitable Fuse            | H, J, R          |
| A/C Rating               | 200 kA@480V      |
| Phase                    | 3                |