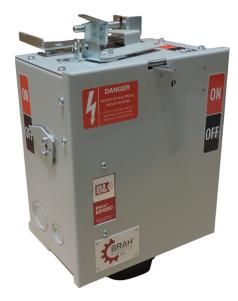

## PART NUMBER - BPQ3603N

BRAH Electric aftermarket PQ3603N, 30A, 600V, 3 phase, 4, wire, fusible style bus plug, type PQ, BPQ, suitable for use with OEM Schneider Electric (Square D) I-Line I & II, industrial busway systems, accepts Class H, R and J fuse types, direct substitute, fit and function for Square D PQ3603N.

## **PRODUCT SPECIFICATIONS**

| Manufacturer             | BRAH Electric    |
|--------------------------|------------------|
| Sub-Category             | Fusible          |
| Туре                     | PQ, BPQ          |
| Suitable Replacement For | Square D PQ3603N |
| Wire                     | 4                |
| Voltage                  | 600V             |
| Amperage                 | 30A              |
| Suitable Fuse            | H, J, R          |
| A/C Rating               | 200 kA@480V      |
| Phase                    | 3                |