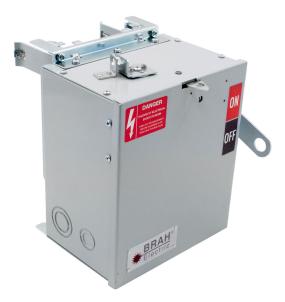

BUS PLUGS PART NO. BEL3203

## PART NUMBER – BEL3203

BRAH Electric aftermarket SL321R, 30 amp, 240 volt, 3 phase, 3 wire, fusible style bus plug, type BEL / SL, UL Listed assembly, complete with UL Recognized internal switch and components, suitable for use with OEM General Electric / ABB Spectra Low-Amp Series industrial busway systems, accepts Class H, R and J fuse types, direct substitute, fit and function for GE OEM SL321R, SL321RJ

| Manufacturer  | BRAH Electric |  |  |
|---------------|---------------|--|--|
| Sub-Category  | Fusible       |  |  |
| Туре          | SL, BEL       |  |  |
| Wire          | 3             |  |  |
| Voltage       | 240V          |  |  |
| Amperage      | 30A           |  |  |
| Suitable Fuse | H, J, R       |  |  |
| A/C Rating    | 200 kA@240V   |  |  |
| Phase         | 3             |  |  |