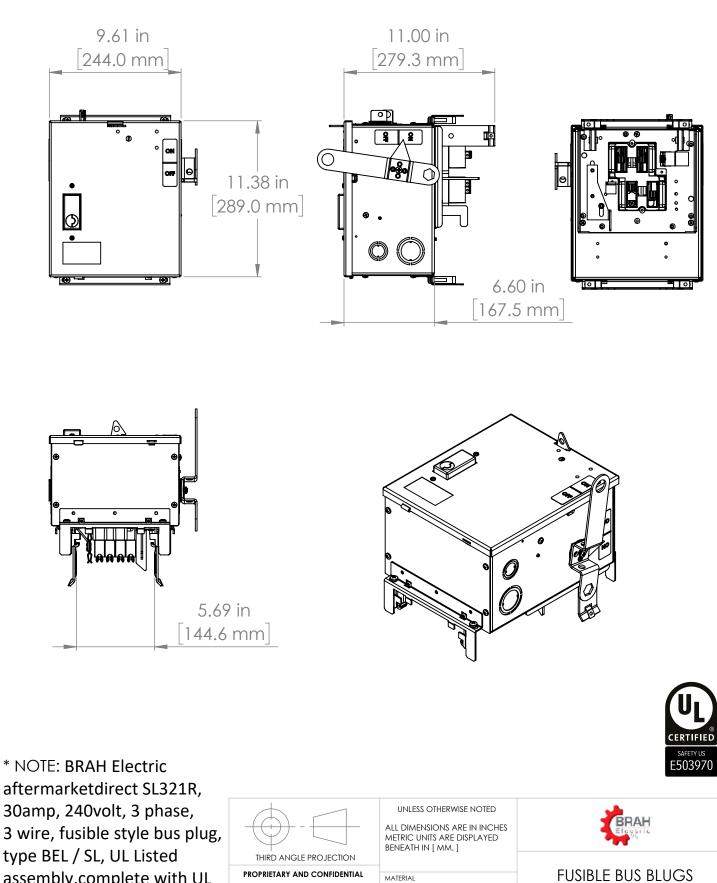

## PART NUMBER – BEL3203

BRAH Electric aftermarket SL321R, 30 amp, 240 volt, 3 phase, 3 wire, fusible style bus plug, type BEL / SL, UL Listed assembly, complete with UL Recognized internal switch and components, suitable for use with OEM General Electric / ABB Spectra Low-Amp Series industrial busway systems, accepts Class H, R and J fuse types, direct substitute, fit and function for GE OEM SL321R, SL321RJ

THE INFORMATION CONTAINED IN THIS DRAWING IS THE SOLE PROPERTY OF BRAH ELECTRIC. ANY REPRODUCTION

IN PART OR AS A WHOLE WITHOUT THE WRITTEN PERMISSION OF BRAH ELECTRIC

IS PROHIBITED.

type BEL / SL, UL Listed assembly,complete with UL Recognized internal switch and components.