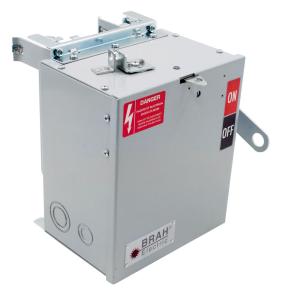

## PART NUMBER - BEL3203GNW

BRAH Electric aftermarket SL421RGI, 30 amp, 240 volt, 3 phase, 4 wire, with ground, fusible style bus plug, includes weather stripping for drip protection, type BEL / SL, UL Listed assembly, complete with UL Recognized internal switch and components, suitable for use with OEM General Electric / ABB Spectra Low-Amp Series industrial busway systems, accepts Class H, R and J fuse types, direct substitute, fit and function for GE OEM SL421RGI, SL421RGI, SL421RGII

\* NOTE: BRAH Electric aftermarketdirect SL421RGI, 30amp, 240volt, 3 phase, 4 wire, fusible style bus plug, type BEL / SL, UL Listed assembly,complete with UL Recognized internal switch and components.