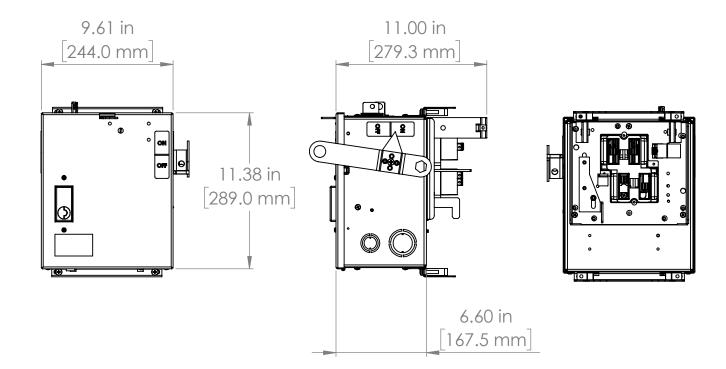

UNLESS OTHERWISE NOTED

ALL DIMENSIONS ARE IN INCHES METRIC UNITS ARE DISPLAYED BENEATH IN [ MM. ]

MATERIAL

FINISH

N/A

DO NOT SCALE DRAWING

FUSIBLE BUS BLUGS

SIZE DWG, NO. BEL3203GNW A SCALE:1:10 WEIGHT: SHEET 1 OF 1