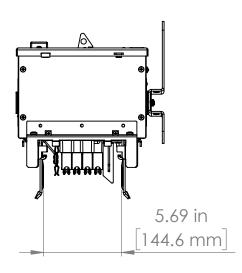

UNLESS OTHERWISE NOTED

ALL DIMENSIONS ARE IN INCHES METRIC UNITS ARE DISPLAYED BENEATH IN [ MM. ]

MATERIAL

FINISH

N/A

DO NOT SCALE DRAWING

FUSIBLE BUS BLUGS

SIZE DWG, NO. BEL3203GNW A SCALE:1:10 WEIGHT: SHEET 1 OF 1