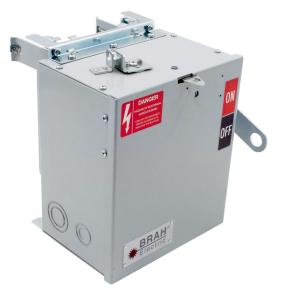

### PART NUMBER - BEL3206GNW

BRAH Electric aftermarket SL422RGI, 60 amp, 240 volt, 3 phase, 4 wire, with ground, fusible style bus plug, includes weather stripping for drip protection, type BEL / SL, UL Listed assembly, complete with UL Recognized internal switch and components, suitable for use with OEM General Electric / ABB Spectra Low-Amp Series industrial busway systems, accepts Class H, R and J fuse types, direct substitute, fit and function for GE OEM SL422RGI, SL422RGI, SL422RGI

CERTIFIED

SAFETY US
E503970

\* NOTE: BRAH Electric aftermarketdirect SL422RGI, 60amp, 240volt, 3 phase, 4 wire, fusible style bus plug, type BEL / SL, UL Listed assembly, complete with UL Recognized internal switch and components.