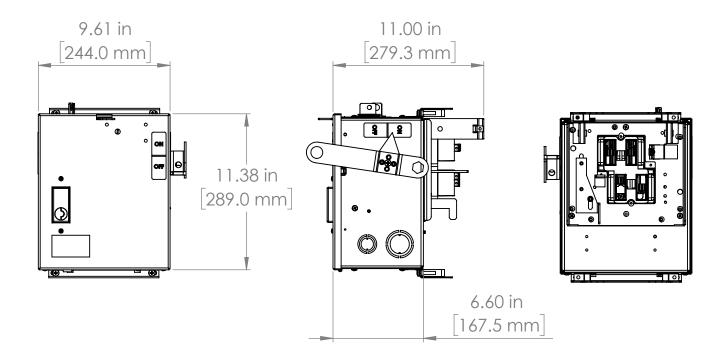

### UNLESS OTHERWISE NOTED

ALL DIMENSIONS ARE IN INCHES METRIC UNITS ARE DISPLAYED BENEATH IN [ MM. ]

MATERIAL

FINISH

DO NOT SCALE DRAWING

N/A

FUSIBLE BUS BLUGS

SIZE DWG. NO. BEL3206GNW A SCALE:1:10 WEIGHT: SHEET 1 OF 1