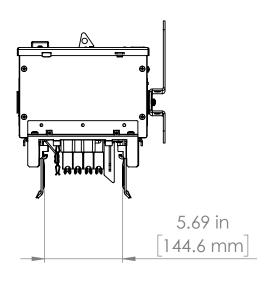

### UNLESS OTHERWISE NOTED

ALL DIMENSIONS ARE IN INCHES METRIC UNITS ARE DISPLAYED BENEATH IN [ MM. ]

MATERIAL

FINISH

DO NOT SCALE DRAWING

N/A

FUSIBLE BUS BLUGS

SIZE DWG. NO. BEL3206GNW A SCALE:1:10 WEIGHT: SHEET 1 OF 1