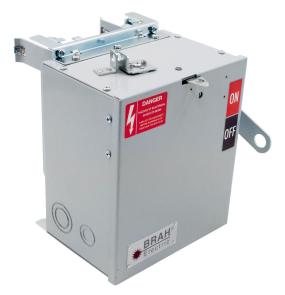

## PART NUMBER – BEL3206GW

BRAH Electric aftermarket SL322RGI, 60 amp, 240 volt, 3 phase, 3 wire, with ground, fusible style bus plug, includes weather stripping for drip protection, type BEL / SL, UL Listed assembly, complete with UL Recognized internal switch and components, suitable for use with OEM General Electric / ABB Spectra Low-Amp Series industrial busway systems, accepts Class H, R and J fuse types, direct substitute, fit and function for GE OEM SL322RGI, SL322RGRI, SL322RGJI

\* NOTE: BRAH Electric aftermarketdirect SL322RGI, 60amp, 240volt, 3 phase, 3 wire, fusible style bus plug, type BEL / SL, UL Listed assembly, complete with UL Recognized internal switch and components.