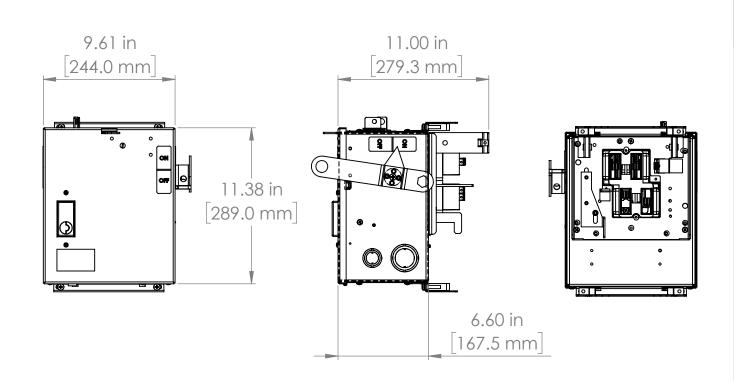

| DO NOT SCALE DRAWING                                                             |     |     |
|----------------------------------------------------------------------------------|-----|-----|
|                                                                                  | Α   |     |
|                                                                                  | IZE | DWG |
| INISH                                                                            |     |     |
| MATERIAL                                                                         |     |     |
|                                                                                  |     |     |
| ALL DIMENSIONS ARE IN INCHES<br>METRIC UNITS ARE DISPLAYED<br>BENEATH IN [ MM. ] |     |     |
| UNLESS OTHERWISE NOTED                                                           |     |     |