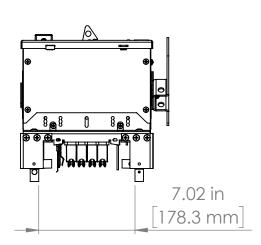

UNLESS OTHERWISE NOTED

ALL DIMENSIONS ARE IN INCHES METRIC UNITS ARE DISPLAYED BENEATH IN [ MM. ]

MATERIAL

FINISH

N/A

DO NOT SCALE DRAWING

FUSIBLE BUS BLUGS

SCALE:1:10 WEIGHT: SHEET 1 OF 1