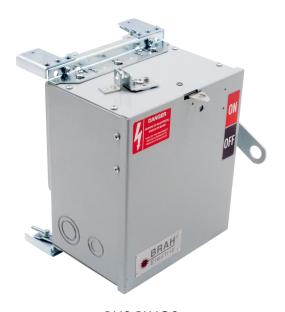

## PART NUMBER - BEC3203

BRAH Electric aftermarket AC321R, 30 amp, 240 volt, 3 phase, 3 wire, fusible style bus plug, type BEC / AC, UL Listed assembly, complete with UL Recognized internal switch and components, suitable for use with OEM General Electric / ABB Armor Clad industrial busway systems, accepts Class H, R and J fuse types, direct substitute, fit and function for GE OEM AC321R, AC321RJ, AC1321R, AC1321RJ

## **PRODUCT SPECIFICATIONS**

| Manufacturer  | BRAH Electric |
|---------------|---------------|
| Sub-Category  | Fusible       |
| Туре          | AC, BEC       |
| Wire          | 3             |
| Voltage       | 240V          |
| Amperage      | 30A           |
| Suitable Fuse | H, J, R       |
| A/C Rating    | 200 kA@240V   |
| Phase         | 3             |

CERTIFIED

SAFETY US
E503970

\* NOTE: BRAH Electric aftermarket AC321R, 30amp, 240volt, 3 phase, 3 wire, fusible style bus plug, type BEC / AC, UL Listed assembly,complete with UL Recognized internal switch and components.