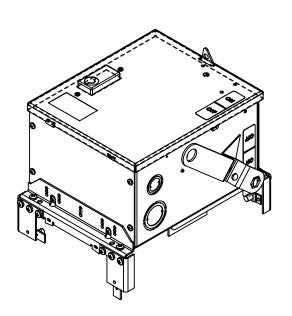

## PRODUCT DATA SHEET

BUS PLUGS
PART NO. BEC3203

## PART NUMBER - BEC3203

BRAH Electric aftermarket AC321R, 30 amp, 240 volt, 3 phase, 3 wire, fusible style bus plug, type BEC / AC, UL Listed assembly, complete with UL Recognized internal switch and components, suitable for use with OEM General Electric / ABB Armor Clad industrial busway systems, accepts Class H, R and J fuse types, direct substitute, fit and function for GE OEM AC321R, AC321RJ, AC1321R, AC1321RJ

CERTIFIED

SAFETY US
E503970

\* NOTE: BRAH Electric aftermarket AC321R, 30amp, 240volt, 3 phase, 3 wire, fusible style bus plug, type BEC / AC, UL Listed assembly,complete with UL Recognized internal switch and components.