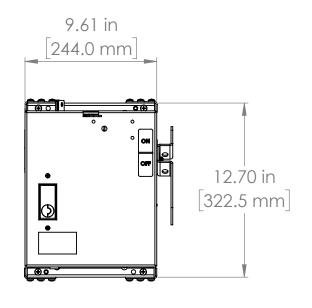

UNLESS OTHERWISE NOTED

ALL DIMENSIONS ARE IN INCHES METRIC UNITS ARE DISPLAYED BENEATH IN [ MM. ]

MATERIAL

FINISH

N/A

DO NOT SCALE DRAWING

FUSIBLE BUS BLUGS

SCALE:1:10 WEIGHT: SHEET 1 OF 1