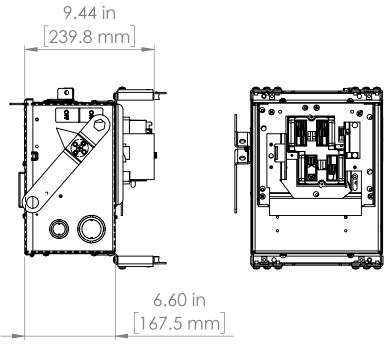

UNLESS OTHERWISE NOTED

ALL DIMENSIONS ARE IN INCHES METRIC UNITS ARE DISPLAYED BENEATH IN [ MM. ]

MATERIAL

FINISH

N/A

DO NOT SCALE DRAWING

FUSIBLE BUS BLUGS

SCALE:1:10 WEIGHT: SHEET 1 OF 1