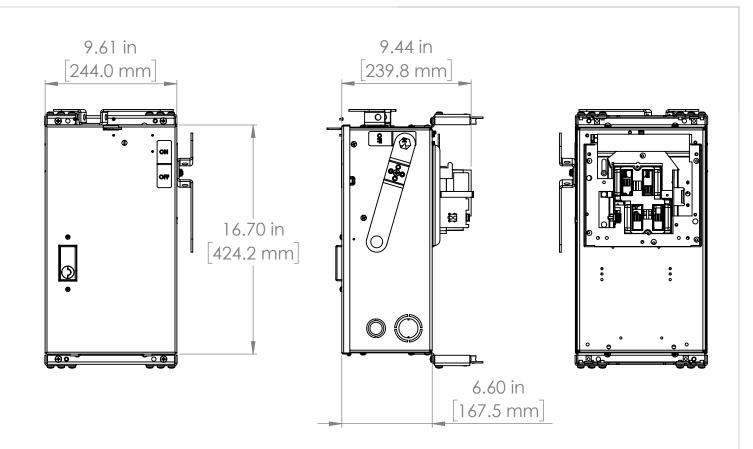

# UNLESS OTHERWISE NOTED

ALL DIMENSIONS ARE IN INCHES METRIC UNITS ARE DISPLAYED BENEATH IN [ MM. ]

MATERIAL

FINISH

N/A

DO NOT SCALE DRAWING

E503970

### FUSIBLE BUS BLUGS

SCALE:1:10 WEIGHT: SHEET 1 OF 1