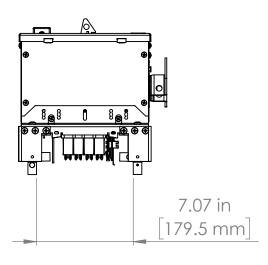

# UNLESS OTHERWISE NOTED

ALL DIMENSIONS ARE IN INCHES METRIC UNITS ARE DISPLAYED BENEATH IN [ MM. ]

MATERIAL

FINISH

N/A

DO NOT SCALE DRAWING

E503970

### FUSIBLE BUS BLUGS

SCALE:1:10 WEIGHT: SHEET 1 OF 1