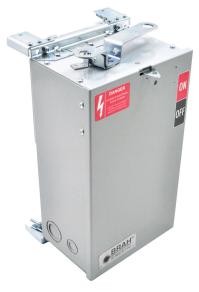

### PART NUMBER - BEC3610GNW

BRAH Electric aftermarket AC463RGI, 100 amp, 600 volt, 3 phase, 4 wire, with ground, fusible style bus plug, includes weather stripping for drip protection, type BEC / AC, UL Listed assembly, complete with UL Recognized internal switch and components, suitable for use with OEM General Electric / ABB Armor Clad industrial busway systems, accepts Class H, R and J fuse types, direct substitute, fit and function for GE OEM AC463RGI, AC463RGII, AC463RGJI, AC1463RGI, AC1463RGJI

\* NOTE: BRAH Electric aftermarket AC463RGI, 100amp, 600volt, 3phase, 4 wire, with ground, fusible style bus plug, includes weather stripping for drip protections, type BEC / AC, UL Listed assembly, complete with UL Recognized internal switch and components.