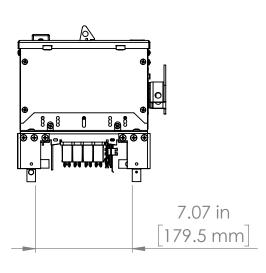

# UNLESS OTHERWISE NOTED

ALL DIMENSIONS ARE IN INCHES METRIC UNITS ARE DISPLAYED BENEATH IN [ MM. ]

MATERIAL

FINISH

N/A

DO NOT SCALE DRAWING

E503970