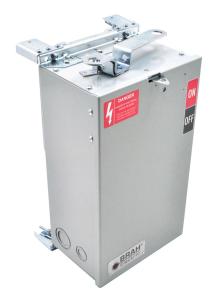

### PART NUMBER - BEC3610GN

BRAH Electric aftermarket AC463RG, 100 amp, 600 volt, 3 phase, 4 wire, with ground, fusible style bus plug, type BEC / AC, UL Listed assembly, complete with UL Recognized internal switch and components, suitable for use with OEM General Electric / ABB Armor Clad industrial busway systems, accepts Class H, R and J fuse types, direct substitute, fit and function for GE OEM AC463RG, AC463RGR, AC463RGJ, AC1463RG, AC1463RGJ

\* NOTE: BRAH Electric aftermarket AC463RG, 100amp, 600volt, 3 phase, 4 wire, with ground, fusible style bus plug,type BEC / AC, UL Listed assembly,complete with UL Recognized internal switch and components.