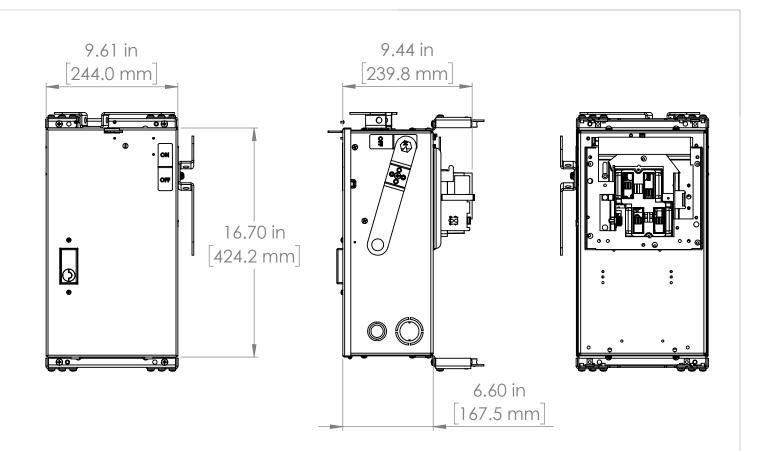

# UNLESS OTHERWISE NOTED

ALL DIMENSIONS ARE IN INCHES METRIC UNITS ARE DISPLAYED BENEATH IN [ MM. ]

MATERIAL

FINISH

N/A

DO NOT SCALE DRAWING

E503970