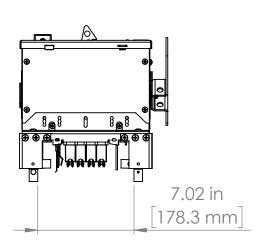

UNLESS OTHERWISE NOTED

ALL DIMENSIONS ARE IN INCHES METRIC UNITS ARE DISPLAYED BENEATH IN [ MM. ]

MATERIAL

FINISH

N/A DO NOT SCALE DRAWING

E503970

REV.

FUSIBLE BUS BLUGS

SIZE DWG. NO. BEC3606NW SCALE:1:10

SHEET 1 OF 1