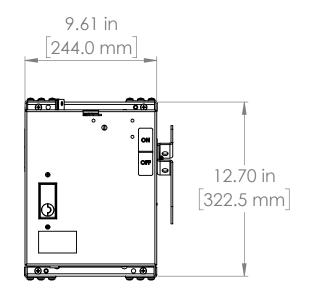

UNLESS OTHERWISE NOTED

ALL DIMENSIONS ARE IN INCHES METRIC UNITS ARE DISPLAYED BENEATH IN [ MM. ]

MATERIAL

FINISH

N/A DO NOT SCALE DRAWING

E503970

REV.

FUSIBLE BUS BLUGS

SIZE DWG. NO. BEC3606NW SCALE:1:10

SHEET 1 OF 1