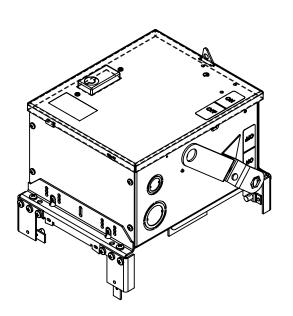

## PRODUCT DATA SHEET

BUS PLUGS
PART NO. BEC3606NW

## PART NUMBER - BEC3606NW

BRAH Electric aftermarket AC462RI, 60 amp, 600 volt, 3 phase, 4 wire, fusible style bus plug, includes weather stripping for drip protection, type BEC / AC, UL Listed assembly, complete with UL Recognized internal switch and components, suitable for use with OEM General Electric / ABB Armor Clad industrial busway systems, accepts Class H, R and J fuse types, direct substitute, fit and function for GE OEM AC462RI, AC462RII, AC1462RII, AC1462RII

\* NOTE: BRAH Electric aftermarket AC462RI, 60amp, 600volt, 3 phase, 4 wire, fusible style bus plug, type BEC / AC, UL Listed assembly, complete with UL Recognized internal switch

and components.