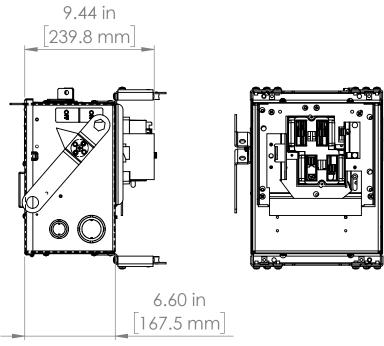

UNLESS OTHERWISE NOTED

ALL DIMENSIONS ARE IN INCHES METRIC UNITS ARE DISPLAYED BENEATH IN [ MM. ]

MATERIAL

FINISH

N/A DO NOT SCALE DRAWING

E503970

REV.

FUSIBLE BUS BLUGS

SIZE DWG. NO. BEC3606NW SCALE:1:10

SHEET 1 OF 1