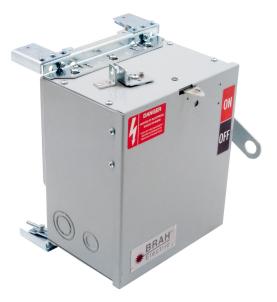

## PART NUMBER - BEC3606NW

BRAH Electric aftermarket AC462RI, 60 amp, 600 volt, 3 phase, 4 wire, fusible style bus plug, includes weather stripping for drip protection, type BEC / AC, UL Listed assembly, complete with UL Recognized internal switch and components, suitable for use with OEM General Electric / ABB Armor Clad industrial busway systems, accepts Class H, R and J fuse types, direct substitute, fit and function for GE OEM AC462RI, AC462RII, AC1462RII, AC1462RII

\* NOTE: BRAH Electric aftermarket AC462RI, 60amp, 600volt, 3 phase, 4 wire, fusible style bus plug, type BEC / AC, UL Listed assembly, complete with UL Recognized internal switch

and components.