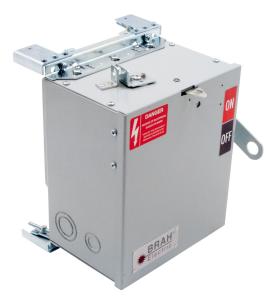

## PART NUMBER - BEC3606W

BRAH Electric aftermarket AC362RI, 60 amp, 600 volt, 3 phase, 3 wire, fusible style bus plug, includes weather stripping for drip protection, type BEC / AC, UL Listed assembly, complete with UL Recognized internal switch and components, suitable for use with OEM General Electric / ABB Armor Clad industrial busway systems, accepts Class H, R and J fuse types, direct substitute, fit and function for GE OEM AC362RI, AC362RII, AC1362RII, AC1362RII, AC1362RII

\* NOTE: BRAH Electric aftermarket AC362RI, aftermarket AC362RI, 60amp, 600volt, 3 phase, 3 wire, fusible style bus plug,includes weather stripping for drip protection, type BEC/AC, UL Listed assembly, complete with UL Recognized internal switch and components.