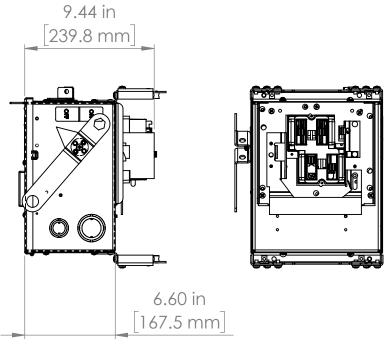

UNLESS OTHERWISE NOTED

ALL DIMENSIONS ARE IN INCHES METRIC UNITS ARE DISPLAYED BENEATH IN [ MM. ]

MATERIAL

FINISH

N/A DO NOT SCALE DRAWING

E503970

A REV.

**FUSIBLE BUS BLUGS** 

SIZE DWG. NO. BEC3606W A SCALE:1:10 SHEET 1 OF 1 WEIGHT: