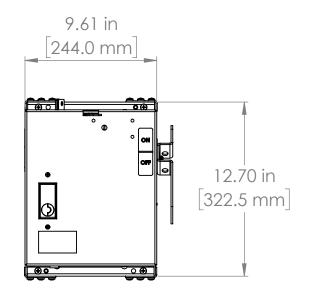

UNLESS OTHERWISE NOTED

ALL DIMENSIONS ARE IN INCHES METRIC UNITS ARE DISPLAYED BENEATH IN [ MM. ]

MATERIAL

FINISH

N/A DO NOT SCALE DRAWING

E503970

A REV.

**FUSIBLE BUS BLUGS** 

SIZE DWG. NO. BEC3606W A SCALE:1:10 SHEET 1 OF 1 WEIGHT: