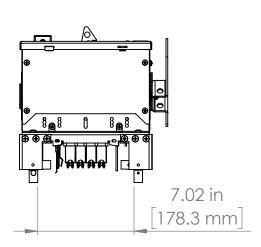

UNLESS OTHERWISE NOTED

ALL DIMENSIONS ARE IN INCHES METRIC UNITS ARE DISPLAYED BENEATH IN [ MM. ]

MATERIAL

FINISH

N/A DO NOT SCALE DRAWING

E503970

A REV.

**FUSIBLE BUS BLUGS** 

SIZE DWG. NO. BEC3606W A SCALE:1:10 SHEET 1 OF 1 WEIGHT: