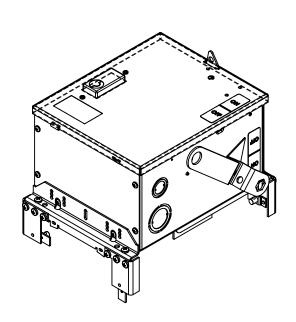

## PART NUMBER - BEC3606W

BRAH Electric aftermarket AC362RI, 60 amp, 600 volt, 3 phase, 3 wire, fusible style bus plug, includes weather stripping for drip protection, type BEC / AC, UL Listed assembly, complete with UL Recognized internal switch and components, suitable for use with OEM General Electric / ABB Armor Clad industrial busway systems, accepts Class H, R and J fuse types, direct substitute, fit and function for GE OEM AC362RI, AC362RII, AC1362RII, AC1362RII, AC1362RII

\* NOTE: BRAH Electric aftermarket AC362RI, aftermarket AC362RI, 60amp, 600volt, 3 phase, 3 wire, fusible style bus plug,includes weather stripping for drip protection, type BEC/AC, UL Listed assembly, complete with UL Recognized internal switch and components.