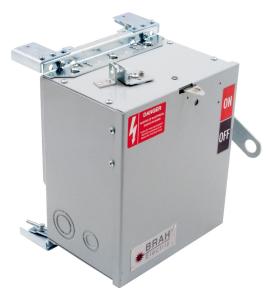

## PART NUMBER - BEC3606GW

BRAH Electric aftermarket AC362RGI, 60 amp, 600 volt, 3 phase, 3 wire, with ground, fusible style bus plug, includes weather stripping for drip protection, type BEC / AC, UL Listed assembly, complete with UL Recognized internal switch and components, suitable for use with OEM General Electric / ABB Armor Clad industrial busway systems, accepts Class H, R and J fuse types, direct substitute, fit and function for GE OEM AC362RGI, AC362RGI, AC362RGJI, AC1362RGI, AC1362RGJI

CERTIFIED

SAFETY US
E503970

\* NOTE: BRAH Electric aftermarket AC362RGI, 60amp, 600volt, 3 phase, 3 wire, fusible style bus plug, type BEC / AC, UL Listed assembly,complete with UL Recognized internal switch and components.