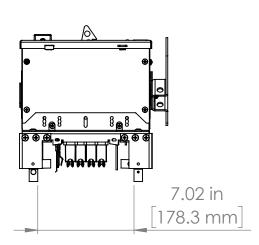

UNLESS OTHERWISE NOTED

ALL DIMENSIONS ARE IN INCHES METRIC UNITS ARE DISPLAYED BENEATH IN [ MM. ]

MATERIAL

FINISH

N/A

DO NOT SCALE DRAWING

FUSIBLE BUS BLUGS

SCALE:1:10 WEIGHT: SHEET 1 OF 1