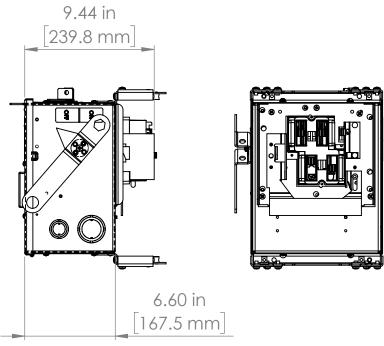

UNLESS OTHERWISE NOTED

ALL DIMENSIONS ARE IN INCHES METRIC UNITS ARE DISPLAYED BENEATH IN [ MM. ]

MATERIAL

FINISH

N/A

DO NOT SCALE DRAWING

FUSIBLE BUS BLUGS

SCALE:1:10 WEIGHT: SHEET 1 OF 1