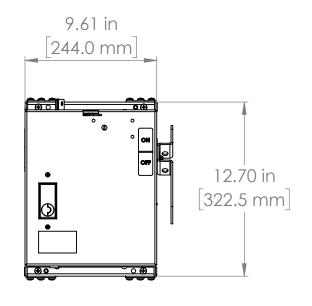

UNLESS OTHERWISE NOTED

ALL DIMENSIONS ARE IN INCHES METRIC UNITS ARE DISPLAYED BENEATH IN [ MM. ]

MATERIAL

FINISH

N/A

DO NOT SCALE DRAWING

FUSIBLE BUS BLUGS

SCALE:1:10 WEIGHT: SHEET 1 OF 1