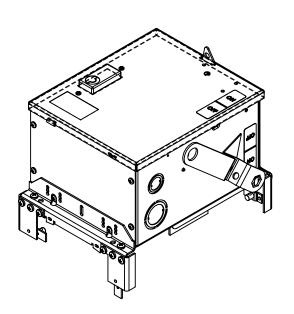

## PART NUMBER - BEC3606GW

BRAH Electric aftermarket AC362RGI, 60 amp, 600 volt, 3 phase, 3 wire, with ground, fusible style bus plug, includes weather stripping for drip protection, type BEC / AC, UL Listed assembly, complete with UL Recognized internal switch and components, suitable for use with OEM General Electric / ABB Armor Clad industrial busway systems, accepts Class H, R and J fuse types, direct substitute, fit and function for GE OEM AC362RGI, AC362RGI, AC362RGJI, AC1362RGI, AC1362RGJI

CERTIFIED

SAFETY US
E503970

\* NOTE: BRAH Electric aftermarket AC362RGI, 60amp, 600volt, 3 phase, 3 wire, fusible style bus plug, type BEC / AC, UL Listed assembly,complete with UL Recognized internal switch and components.

## PROPRIETARY AND CONFIDENTIAL

THE INFORMATION CONTAINED IN THIS DRAWING IS THE SOLE PROPERTY OF BRAH ELECTRIC. ANY REPRODUCTION IN PART OR AS A WHOLE WITHOUT THE WRITTEN PERMISSION OF BRAH ELECTRIC IS PROHIBITED.

UNLESS OTHERWISE NOTED

ALL DIMENSIONS ARE IN INCHES METRIC UNITS ARE DISPLAYED BENEATH IN [ MM. ]

MATERIAL

FINISH

N/A

DO NOT SCALE DRAWING

FUSIBLE BUS BLUGS

SCALE:1:10 WEIGHT: SHEET 1 OF 1