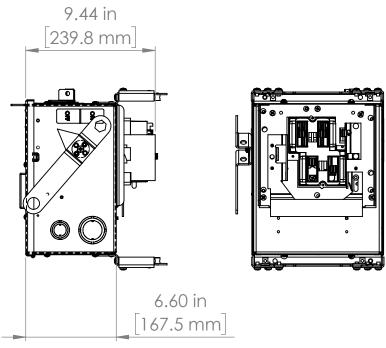

#### UNLESS OTHERWISE NOTED

ALL DIMENSIONS ARE IN INCHES METRIC UNITS ARE DISPLAYED BENEATH IN [ MM. ]

MATERIAL

FINISH

N/A

DO NOT SCALE DRAWING

### FUSIBLE BUS BLUGS

SIZE DWG, NO. BEC3606N REV. A