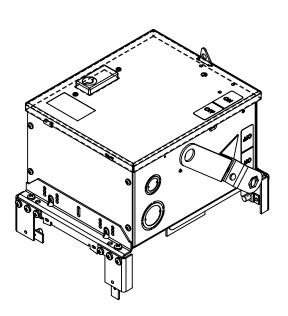

### PART NUMBER - BEC3606N

BRAH Electric aftermarket AC462R, 60 amp, 600 volt, 3 phase, 4 wire, fusible style bus plug, type BEC / AC, UL Listed assembly, complete with UL Recognized internal switch and components, suitable for use with OEM General Electric / ABB Armor Clad industrial busway systems, accepts Class H, R and J fuse types, direct substitute, fit and function for GE OEM AC462R, AC462RJ, AC1462, AC1462RJ

CERTIFIED

SAFETY US
E503970

\* NOTE: BRAH Electric aftermarket AC462R, 60amp, 600volt, 3 phase, 4 wire, fusible style bus plug, type BEC / AC, UL Listed assembly, complete with UL Recognized internal switch and components.

### FUSIBLE BUS BLUGS

SIZE DWG, NO. BEC3606N REV. A