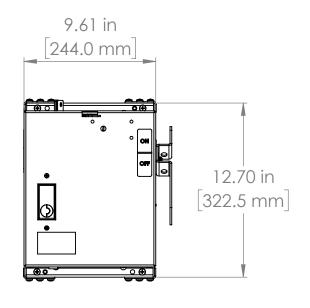

#### UNLESS OTHERWISE NOTED

ALL DIMENSIONS ARE IN INCHES METRIC UNITS ARE DISPLAYED BENEATH IN [ MM. ]

MATERIAL

FINISH

N/A

DO NOT SCALE DRAWING

### FUSIBLE BUS BLUGS

SIZE DWG, NO. BEC3606N REV. A