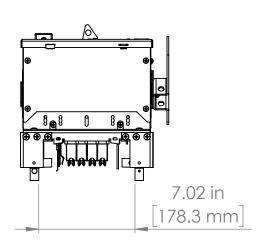

#### UNLESS OTHERWISE NOTED

ALL DIMENSIONS ARE IN INCHES METRIC UNITS ARE DISPLAYED BENEATH IN [ MM. ]

MATERIAL

FINISH

N/A

DO NOT SCALE DRAWING

### FUSIBLE BUS BLUGS

SIZE DWG, NO. BEC3606N REV. A