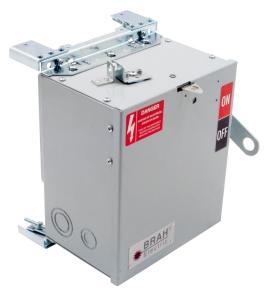

### PART NUMBER - BEC3606N

BRAH Electric aftermarket AC462R, 60 amp, 600 volt, 3 phase, 4 wire, fusible style bus plug, type BEC / AC, UL Listed assembly, complete with UL Recognized internal switch and components, suitable for use with OEM General Electric / ABB Armor Clad industrial busway systems, accepts Class H, R and J fuse types, direct substitute, fit and function for GE OEM AC462R, AC462RJ, AC1462, AC1462RJ

CERTIFIED

SAFETY US
E503970

\* NOTE: BRAH Electric aftermarket AC462R, 60amp, 600volt, 3 phase, 4 wire, fusible style bus plug, type BEC / AC, UL Listed assembly, complete with UL Recognized internal switch and components.