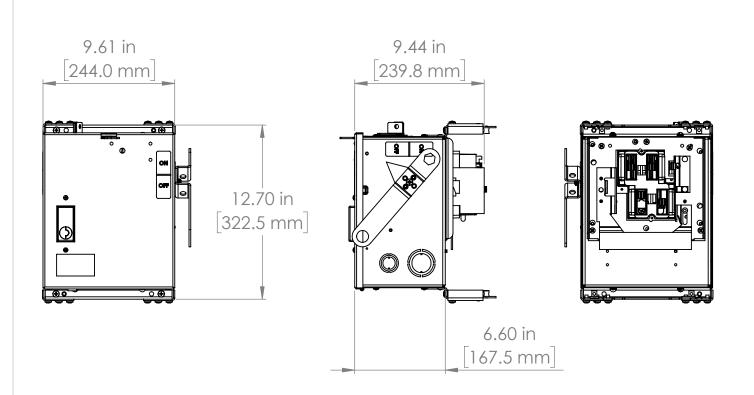

\* NOTE: BRAH Electric aftermarket AC462RG, 60amp, 600volt, 3 phase, 4wire, fusible style bus plug, type BEC / AC, UL Listed assembly,complete with UL Recognized internal switch and components.

|                                                                                                              | UNLESS OTHERWISE NOTED<br>ALL DIMENSIONS ARE IN INCHES<br>METRIC UNITS ARE DISPLAYED<br>BENEATH IN [ MM. ] | Elegeric                        |          |
|--------------------------------------------------------------------------------------------------------------|------------------------------------------------------------------------------------------------------------|---------------------------------|----------|
| THIRD ANGLE PROJECTION                                                                                       |                                                                                                            |                                 |          |
| PROPRIETARY AND CONFIDENTIAL<br>THE INFORMATION CONTAINED IN THIS<br>DRAWING IS THE SOLE PROPERTY OF         | MATERIAL                                                                                                   | FUSIBLE BUS BLUGS               |          |
| BRAH ELECTRIC. ANY REPRODUCTION<br>IN PART OR AS A WHOLE WITHOUT THE<br>WRITTEN PERMISSION OF BRAH ELECTRIC. | FINISH N/A                                                                                                 | SIZE DWG. NO. BEC3606GN         | REV<br>A |
| IS PROHIBITED.                                                                                               | do not scale drawing                                                                                       | SCALE:1:10 WEIGHT: SHEET 1 OF 1 | _        |
|                                                                                                              |                                                                                                            |                                 |          |