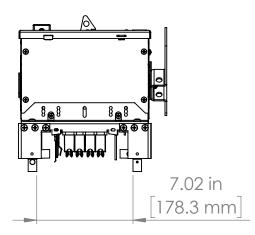

\* NOTE: BRAH Electric aftermarket AC462RG, 60amp, 600volt, 3 phase, 4wire, fusible style bus plug, type BEC / AC, UL Listed assembly,complete with UL Recognized internal switch and components.

|                                                                                                              | UNLESS OTHERWISE NOTED<br>ALL DIMENSIONS ARE IN INCHES<br>METRIC UNITS ARE DISPLAYED<br>BENEATH IN [ MM. ] | Elegeric                        |          |
|--------------------------------------------------------------------------------------------------------------|------------------------------------------------------------------------------------------------------------|---------------------------------|----------|
| THIRD ANGLE PROJECTION                                                                                       |                                                                                                            |                                 |          |
| PROPRIETARY AND CONFIDENTIAL<br>THE INFORMATION CONTAINED IN THIS<br>DRAWING IS THE SOLE PROPERTY OF         | MATERIAL                                                                                                   | FUSIBLE BUS BLUGS               |          |
| BRAH ELECTRIC. ANY REPRODUCTION<br>IN PART OR AS A WHOLE WITHOUT THE<br>WRITTEN PERMISSION OF BRAH ELECTRIC. | FINISH N/A                                                                                                 | SIZE DWG. NO. BEC3606GN         | REV<br>A |
| IS PROHIBITED.                                                                                               | do not scale drawing                                                                                       | SCALE:1:10 WEIGHT: SHEET 1 OF 1 | _        |
|                                                                                                              |                                                                                                            |                                 |          |