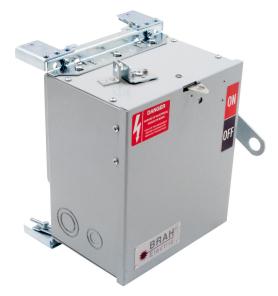

## PART NUMBER – BEC3606GN

BRAH Electric aftermarket AC462RG, 60 amp, 600 volt, 3 phase, 4 wire, with ground, fusible style bus plug, type BEC / AC, UL Listed assembly, complete with UL Recognized internal switch and components, suitable for use with OEM General Electric / ABB Armor Clad industrial busway systems, accepts Class H, R and J fuse types, direct substitute, fit and function for GE OEM AC462RG, AC462RGR, AC462RGJ, AC1462RG, AC1462RGJ

| Manufacturer  | BRAH Electric |
|---------------|---------------|
| Sub-Category  | Fusible       |
| Туре          | AC, BEC       |
| Wire          | 4             |
| Voltage       | 600V          |
| Amperage      | 60A           |
| Suitable Fuse | H, J, R       |
| A/C Rating    | 200 kA@480V   |
| Phase         | 3             |