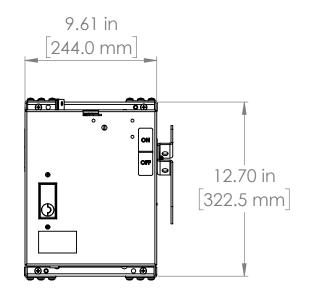

UNLESS OTHERWISE NOTED

ALL DIMENSIONS ARE IN INCHES METRIC UNITS ARE DISPLAYED BENEATH IN [ MM. ]

MATERIAL

FINISH

N/A

DO NOT SCALE DRAWING

FUSIBLE BUS BLUGS

SIZE DWG. NO. BEC3606GNW A