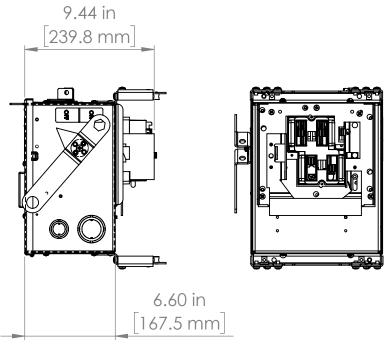

UNLESS OTHERWISE NOTED

ALL DIMENSIONS ARE IN INCHES METRIC UNITS ARE DISPLAYED BENEATH IN [ MM. ]

MATERIAL

FINISH

N/A

DO NOT SCALE DRAWING

FUSIBLE BUS BLUGS

SIZE DWG. NO. BEC3606GNW A