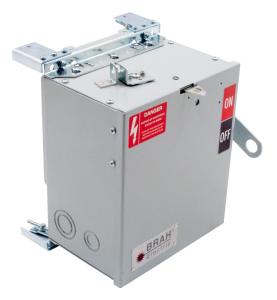

## PART NUMBER - BEC3606GNW

BRAH Electric aftermarket AC462RGI, 60 amp, 600 volt, 3 phase, 4 wire, with ground, fusible style bus plug, includes weather stripping for drip protection, type BEC / AC, UL Listed assembly, complete with UL Recognized internal switch and components, suitable for use with OEM General Electric / ABB Armor Clad industrial busway systems, accepts Class H, R and J fuse types, direct substitute, fit and function for GE OEM AC462RGI, AC462RGI, AC462RGI, AC462RGI, AC1462RGI, AC1462RGI

CERTIFIED

SAFETY US
E503970

\* NOTE: BRAH Electric aftermarket AC462RGI, 60amp, 600volt, 3 phase, 4 wire, fusible style bus plug, type BEC / AC, UL Listed assembly, complete with UL Recognized internal switch and components.