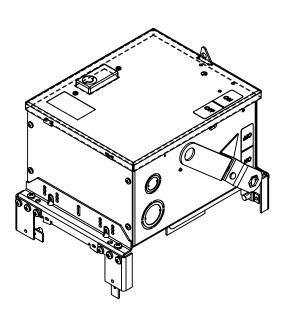

## PART NUMBER - BEC3606GNW

BRAH Electric aftermarket AC462RGI, 60 amp, 600 volt, 3 phase, 4 wire, with ground, fusible style bus plug, includes weather stripping for drip protection, type BEC / AC, UL Listed assembly, complete with UL Recognized internal switch and components, suitable for use with OEM General Electric / ABB Armor Clad industrial busway systems, accepts Class H, R and J fuse types, direct substitute, fit and function for GE OEM AC462RGI, AC462RGI, AC462RGI, AC462RGI, AC1462RGI, AC1462RGI

CERTIFIED

SAFETY US
E503970

\* NOTE: BRAH Electric aftermarket AC462RGI, 60amp, 600volt, 3 phase, 4 wire, fusible style bus plug, type BEC / AC, UL Listed assembly, complete with UL Recognized internal switch and components.

UNLESS OTHERWISE NOTED

ALL DIMENSIONS ARE IN INCHES METRIC UNITS ARE DISPLAYED BENEATH IN [ MM. ]

MATERIAL

FINISH

N/A

DO NOT SCALE DRAWING

FUSIBLE BUS BLUGS

SIZE DWG. NO. BEC3606GNW A