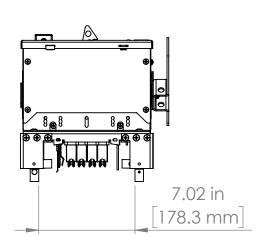

UNLESS OTHERWISE NOTED

ALL DIMENSIONS ARE IN INCHES METRIC UNITS ARE DISPLAYED BENEATH IN [ MM. ]

MATERIAL

FINISH

N/A

DO NOT SCALE DRAWING

FUSIBLE BUS BLUGS

SIZE DWG. NO. BEC3606GNW A