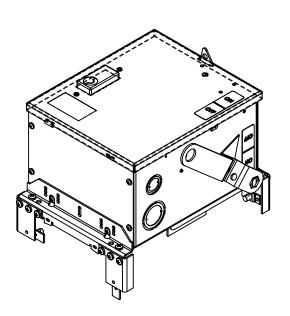

BUS PLUGS
PART NO. BEC3603GNW

## PART NUMBER - BEC3603GNW

BRAH Electric aftermarket AC461RGI, 30 amp, 600 volt, 3 phase, 4 wire, with ground, fusible style bus plug, includes weather stripping for drip protection, type BEC / AC, UL Listed assembly, complete with UL Recognized internal switch and components, suitable for use with OEM General Electric / ABB Armor Clad industrial busway systems, accepts Class H, R and J fuse types, direct substitute, fit and function for GE OEM AC461RGI, AC461RGII, AC461RGII, AC1461RGII, AC1461RGII

CERTIFIED

SAFETY US
E503970

\* NOTE: BRAH Electric aftermarket AC461RGI, 30amp, 600volt, 3 phase, 4 wire, fusible style bus plug, type BEC / AC, UL Listed assembly, complete with UL Recognized internal switch and components.