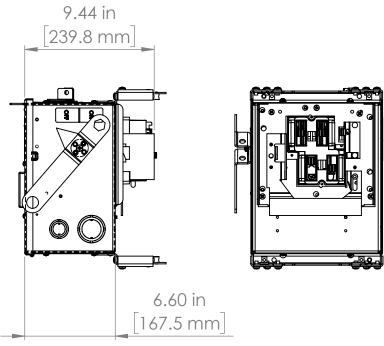

UNLESS OTHERWISE NOTED

ALL DIMENSIONS ARE IN INCHES METRIC UNITS ARE DISPLAYED BENEATH IN [ MM. ]

MATERIAL

FINISH

N/A

DO NOT SCALE DRAWING

FUSIBLE BUS BLUGS

SCALE:1:10 WEIGHT: SHEET 1 OF 1