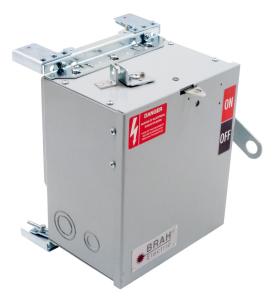

## PART NUMBER - BEC3603GNW

BRAH Electric aftermarket AC461RGI, 30 amp, 600 volt, 3 phase, 4 wire, with ground, fusible style bus plug, includes weather stripping for drip protection, type BEC / AC, UL Listed assembly, complete with UL Recognized internal switch and components, suitable for use with OEM General Electric / ABB Armor Clad industrial busway systems, accepts Class H, R and J fuse types, direct substitute, fit and function for GE OEM AC461RGI, AC461RGII, AC461RGII, AC1461RGII, AC1461RGII

CERTIFIED

SAFETY US
E503970

\* NOTE: BRAH Electric aftermarket AC461RGI, 30amp, 600volt, 3 phase, 4 wire, fusible style bus plug, type BEC / AC, UL Listed assembly, complete with UL Recognized internal switch and components.