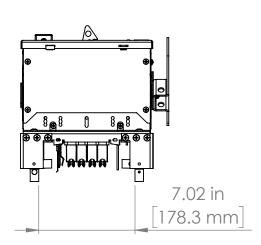

UNLESS OTHERWISE NOTED

ALL DIMENSIONS ARE IN INCHES METRIC UNITS ARE DISPLAYED BENEATH IN [ MM. ]

MATERIAL

FINISH

N/A

DO NOT SCALE DRAWING

FUSIBLE BUS BLUGS

SCALE:1:10 WEIGHT: SHEET 1 OF 1