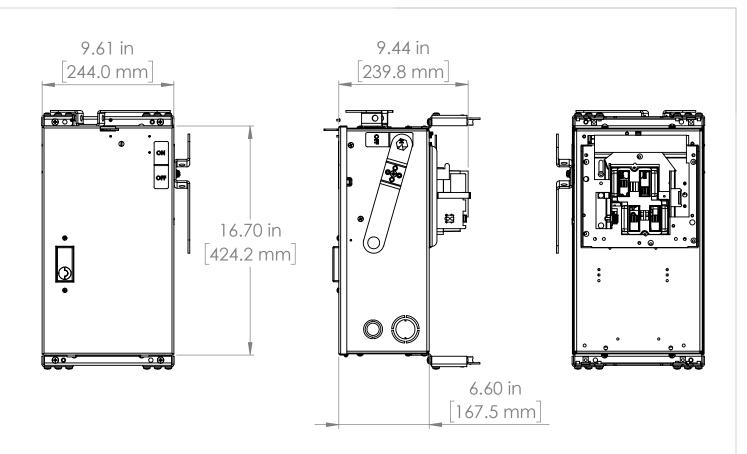

# UNLESS OTHERWISE NOTED ALL DIMENSIONS ARE IN INCHES METRIC UNITS ARE DISPLAYED BENEATH IN [ MM. ]

MATERIAL

FINISH

N/A

DO NOT SCALE DRAWING

## FUSIBLE BUS BLUGS

SCALE:1:10 WEIGHT: SHEET 1 OF 1