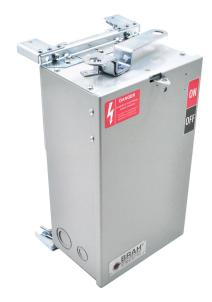

### PART NUMBER - BEC3210W

BRAH Electric aftermarket AC423RI, 100 amp, 240 volt, 3 phase, 4 wire, fusible style bus plug, includes weather stripping for drip protection, type BEC / AC, UL Listed assembly, complete with UL Recognized internal switch and components, suitable for use with OEM General Electric / ABB Armor Clad industrial busway systems, accepts Class H, R and J fuse types, direct substitute, fit and function for GE OEM AC423RI, AC423RI, AC1423RI, AC1423RI

## **PRODUCT SPECIFICATIONS**

| Manufacturer  | BRAH Electric |
|---------------|---------------|
| Sub-Category  | Fusible       |
| Туре          | AC, BEC       |
| Wire          | 3             |
| Voltage       | 240V          |
| Amperage      | 100A          |
| Suitable Fuse | H, J, R       |
| A/C Rating    | 200 kA@240V   |
| Phase         | 3             |