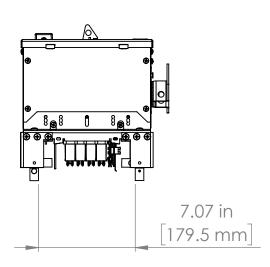

# UNLESS OTHERWISE NOTED ALL DIMENSIONS ARE IN INCHES METRIC UNITS ARE DISPLAYED BENEATH IN [ MM. ]

MATERIAL

FINISH

N/A

DO NOT SCALE DRAWING

## FUSIBLE BUS BLUGS

SCALE:1:10 WEIGHT: SHEET 1 OF 1