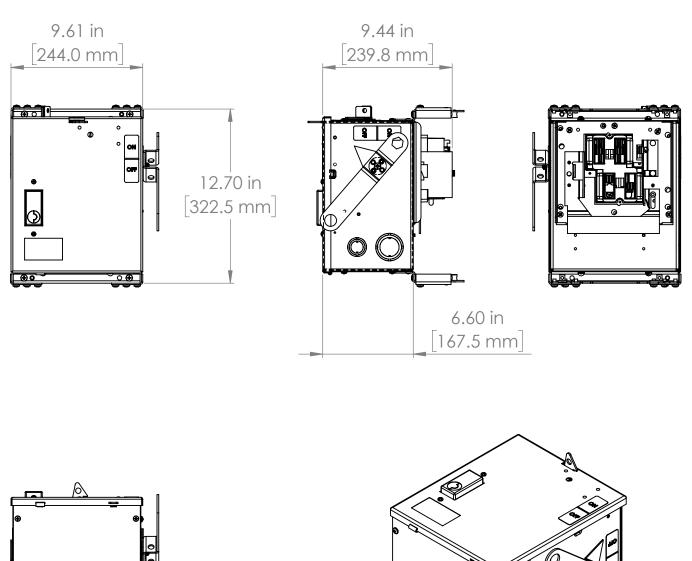

\* NOTE: BRAH Electric aftermarket AC361R, 30amp, 600volt, 3 phase, 3 wire, fusible style bus plug, type BEC / AC, UL Listed assembly,complete with UL Recognized internal switch and components.

|                                                                                                                                                                  | UNLESS OTHERWISE NOTED<br>ALL DIMENSIONS ARE IN INCHES<br>METRIC UNITS ARE DISPLAYED<br>BENEATH IN [ MM. ] | BRAH                            |  |              |
|------------------------------------------------------------------------------------------------------------------------------------------------------------------|------------------------------------------------------------------------------------------------------------|---------------------------------|--|--------------|
| THIRD ANGLE PROJECTION                                                                                                                                           |                                                                                                            |                                 |  |              |
| PROPRIETARY AND CONFIDENTIAL<br>THE INFORMATION CONTAINED IN THIS                                                                                                | MATERIAL                                                                                                   | FUSIBLE BUS BLUGS               |  |              |
| DRAWING IS THE SOLE PROPERTY OF<br>BRAH ELECTRIC. ANY REPRODUCTION<br>IN PART OR AS A WHOLE WITHOUT THE<br>WRITTEN PERMISSION OF BRAH ELECTRIC<br>IS PROHIBITED. | FINISH N/A                                                                                                 | SIZE DWG.                       |  |              |
|                                                                                                                                                                  | DO NOT SCALE DRAWING                                                                                       | SCALE:1:10 WEIGHT: SHEET 1 OF 1 |  | SHEET 1 OF 1 |
|                                                                                                                                                                  | ^                                                                                                          | 1                               |  |              |