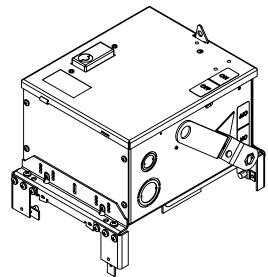

\* NOTE: BRAH Electric aftermarket AC361R, 30amp, 600volt, 3 phase, 3 wire, fusible style bus plug, type BEC / AC, UL Listed assembly,complete with UL Recognized internal switch and components.

|                                                                                                                                                                  | UNLESS OTHERWISE NOTED<br>ALL DIMENSIONS ARE IN INCHES<br>METRIC UNITS ARE DISPLAYED<br>BENEATH IN [ MM. ] | BRAH                            |  |              |
|------------------------------------------------------------------------------------------------------------------------------------------------------------------|------------------------------------------------------------------------------------------------------------|---------------------------------|--|--------------|
| THIRD ANGLE PROJECTION                                                                                                                                           |                                                                                                            |                                 |  |              |
| PROPRIETARY AND CONFIDENTIAL<br>THE INFORMATION CONTAINED IN THIS                                                                                                | MATERIAL                                                                                                   | FUSIBLE BUS BLUGS               |  |              |
| DRAWING IS THE SOLE PROPERTY OF<br>BRAH ELECTRIC. ANY REPRODUCTION<br>IN PART OR AS A WHOLE WITHOUT THE<br>WRITTEN PERMISSION OF BRAH ELECTRIC<br>IS PROHIBITED. | FINISH N/A                                                                                                 | SIZE DWG.                       |  |              |
|                                                                                                                                                                  | DO NOT SCALE DRAWING                                                                                       | SCALE:1:10 WEIGHT: SHEET 1 OF 1 |  | SHEET 1 OF 1 |
|                                                                                                                                                                  | ^                                                                                                          | 1                               |  |              |