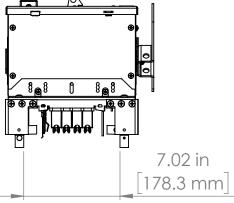

\* NOTE: BRAH Electric aftermarket AC361R, 30amp, 600volt, 3 phase, 3 wire, fusible style bus plug, type BEC / AC, UL Listed assembly,complete with UL Recognized internal switch and components.

|                                                                                                                                                                  | UNLESS OTHERWISE NOTED<br>ALL DIMENSIONS ARE IN INCHES<br>METRIC UNITS ARE DISPLAYED<br>BENEATH IN [ MM. ] | BRAH                            |  |              |
|------------------------------------------------------------------------------------------------------------------------------------------------------------------|------------------------------------------------------------------------------------------------------------|---------------------------------|--|--------------|
| THIRD ANGLE PROJECTION                                                                                                                                           |                                                                                                            |                                 |  |              |
| PROPRIETARY AND CONFIDENTIAL<br>THE INFORMATION CONTAINED IN THIS                                                                                                | MATERIAL                                                                                                   | FUSIBLE BUS BLUGS               |  |              |
| DRAWING IS THE SOLE PROPERTY OF<br>BRAH ELECTRIC. ANY REPRODUCTION<br>IN PART OR AS A WHOLE WITHOUT THE<br>WRITTEN PERMISSION OF BRAH ELECTRIC<br>IS PROHIBITED. | FINISH N/A                                                                                                 | SIZE DWG.                       |  |              |
|                                                                                                                                                                  | DO NOT SCALE DRAWING                                                                                       | SCALE:1:10 WEIGHT: SHEET 1 OF 1 |  | SHEET 1 OF 1 |
|                                                                                                                                                                  | ^                                                                                                          | 1                               |  |              |