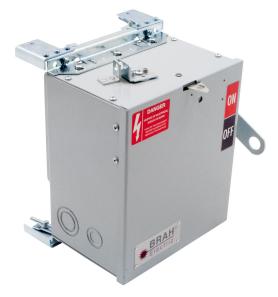

## PART NUMBER – BEC3603

BRAH Electric aftermarket AC361R, 30 amp, 600 volt, 3 phase, 3 wire, fusible style bus plug, type BEC / AC, UL Listed assembly, complete with UL Recognized internal switch and components, suitable for use with OEM General Electric / ABB Armor Clad industrial busway systems, accepts Class H, R and J fuse types, direct substitute, fit and function for GE OEM AC361R, AC361RJ, AC1361, AC1361R, AC1361RJ

\* NOTE: BRAH Electric aftermarket AC361R, 30amp, 600volt, 3 phase, 3 wire, fusible style bus plug, type BEC / AC, UL Listed assembly,complete with UL Recognized internal switch and components.

|                                                                                                                                                                  | UNLESS OTHERWISE NOTED<br>ALL DIMENSIONS ARE IN INCHES<br>METRIC UNITS ARE DISPLAYED<br>BENEATH IN [ MM. ] | BRAH                            |  |              |
|------------------------------------------------------------------------------------------------------------------------------------------------------------------|------------------------------------------------------------------------------------------------------------|---------------------------------|--|--------------|
| THIRD ANGLE PROJECTION                                                                                                                                           |                                                                                                            |                                 |  |              |
| PROPRIETARY AND CONFIDENTIAL<br>THE INFORMATION CONTAINED IN THIS                                                                                                | MATERIAL                                                                                                   | FUSIBLE BUS BLUGS               |  |              |
| DRAWING IS THE SOLE PROPERTY OF<br>BRAH ELECTRIC. ANY REPRODUCTION<br>IN PART OR AS A WHOLE WITHOUT THE<br>WRITTEN PERMISSION OF BRAH ELECTRIC<br>IS PROHIBITED. | FINISH N/A                                                                                                 | SIZE DWG.                       |  |              |
|                                                                                                                                                                  | DO NOT SCALE DRAWING                                                                                       | SCALE:1:10 WEIGHT: SHEET 1 OF 1 |  | SHEET 1 OF 1 |
|                                                                                                                                                                  | ^                                                                                                          | 1                               |  |              |