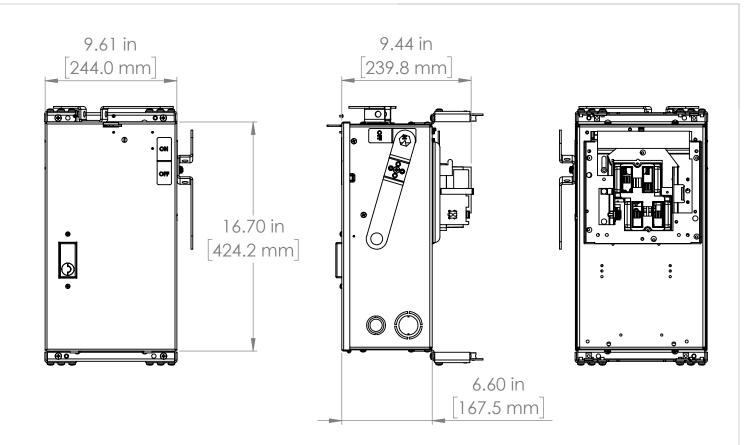

UNLESS OTHERWISE NOTED

ALL DIMENSIONS ARE IN INCHES
METRIC UNITS ARE DISPLAYED
BENEATH IN [ MM. ]

MATERIAL

FINISH

N/A

DO NOT SCALE DRAWING

E503970

FUSIBLE BUS BLUGS