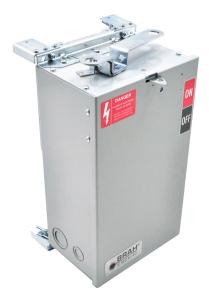

## PART NUMBER - BEC3210GW

BRAH Electric aftermarket AC323RGI, 100 amp, 240 volt, 3 phase, 3 wire, with ground, fusible style bus plug, includes weather stripping for drip protection, type BEC / AC, UL Listed assembly, complete with UL Recognized internal switch and components, suitable for use with OEM General Electric / ABB Armor Clad industrial busway systems, accepts Class H, R and J fuse types, direct substitute, fit and function for GE OEM AC323RGI, AC323RGI, AC323RGJI, AC1323RGI, AC1323RGJI

\* NOTE: BRAH Electric aftermarket AC323RGI, 100amp, 240volt, 3 phase, 3 wire, with ground, fusible style bus plug, includes weather stripping for drip protection, type BEC / AC, UL Listed assembly, complete with UL Recognized internal switch and components.