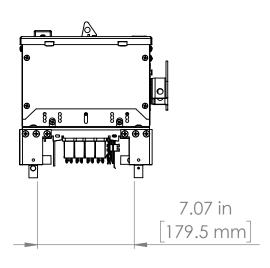

UNLESS OTHERWISE NOTED

ALL DIMENSIONS ARE IN INCHES
METRIC UNITS ARE DISPLAYED
BENEATH IN [ MM. ]

MATERIAL

FINISH

N/A

DO NOT SCALE DRAWING

E503970

FUSIBLE BUS BLUGS