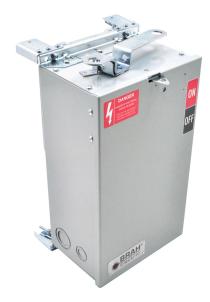

### PART NUMBER - BEC3210GN

BRAH Electric aftermarket AC423RG, 100 amp, 240 volt, 3 phase, 4 wire, with ground, fusible style bus plug, type BEC / AC, UL Listed assembly, complete with UL Recognized internal switch and components, suitable for use with OEM General Electric / ABB Armor Clad industrial busway systems, accepts Class H, R and J fuse types, direct substitute, fit and function for GE OEM AC423RG, AC423RGR, AC423RGJ, AC1423RG, AC1423RGJ

\* NOTE: BRAH Electric aftermarket AC423RG, 100amp, 240volt, 3 phase, 4 wire, with ground, fusible style bus plug, type BEC / AC, UL Listed assembly, complete with UL Recognized internal switch and components.