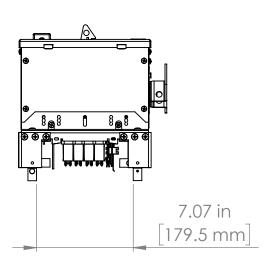

UNLESS OTHERWISE NOTED

ALL DIMENSIONS ARE IN INCHES METRIC UNITS ARE DISPLAYED BENEATH IN [ MM. ]

MATERIAL

FINISH

N/A

DO NOT SCALE DRAWING

E503970

## FUSIBLE BUS BLUGS

SCALE:1:10 WEIGHT: SHEET 1 OF 1