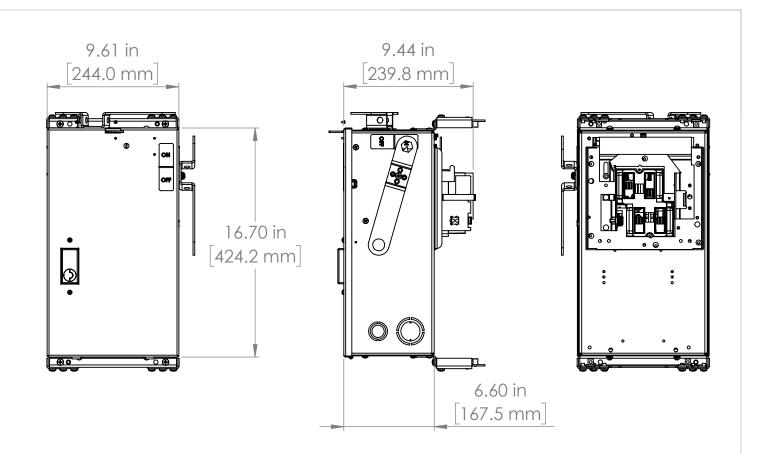

UNLESS OTHERWISE NOTED

ALL DIMENSIONS ARE IN INCHES METRIC UNITS ARE DISPLAYED BENEATH IN [ MM. ]

MATERIAL

FINISH

N/A

DO NOT SCALE DRAWING

E503970

## FUSIBLE BUS BLUGS

SCALE:1:10 WEIGHT: SHEET 1 OF 1