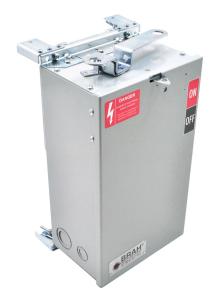

## PART NUMBER - BEC3210

BRAH Electric aftermarket AC323R, 100 amp, 240 volt, 3 phase, 3 wire, fusible style bus plug, type BEC / AC, UL Listed assembly, complete with UL Recognized internal switch and components, suitable for use with OEM General Electric / ABB Armor Clad industrial busway systems, accepts Class H, R and J fuse types, direct substitute, fit and function for GE OEM AC323R, AC323RJ, AC1323, AC1323RJ

CERTIFIED

SAFETY US
E503970

\* NOTE: BRAH Electric aftermarket AC323R, 100amp, 240volt, 3 phase, 3 wire, fusible style bus plug, type BEC / AC, UL Listed assembly,complete with UL Recognizedinternal switch and components.