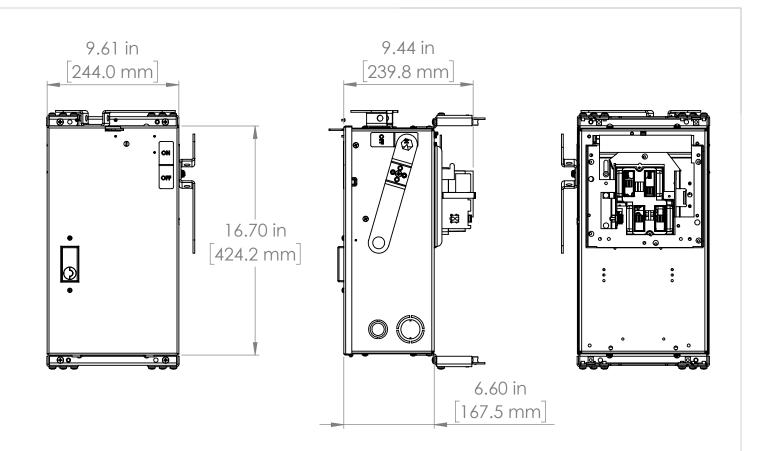

#### UNLESS OTHERWISE NOTED

ALL DIMENSIONS ARE IN INCHES METRIC UNITS ARE DISPLAYED BENEATH IN [ MM. ]

MATERIAL

FINISH

N/A

DO NOT SCALE DRAWING

## FUSIBLE BUS BLUGS

| SIZE | DWG.   | BEC321  | 0            | A REV. |
|------|--------|---------|--------------|--------|
| SCAL | E:1:10 | WEIGHT: | SHEET 1 OF 1 |        |