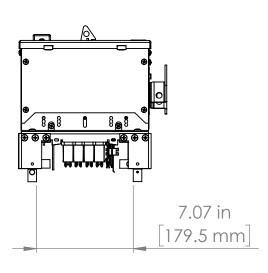

#### UNLESS OTHERWISE NOTED

ALL DIMENSIONS ARE IN INCHES METRIC UNITS ARE DISPLAYED BENEATH IN [ MM. ]

MATERIAL

FINISH

N/A

DO NOT SCALE DRAWING

## FUSIBLE BUS BLUGS

| SIZE | DWG.   | BEC321  | 0            | A REV. |
|------|--------|---------|--------------|--------|
| SCAL | E:1:10 | WEIGHT: | SHEET 1 OF 1 |        |