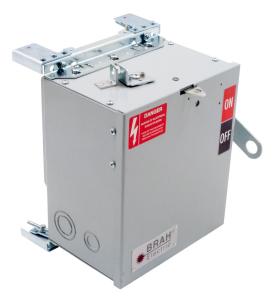

## PART NUMBER - BEC3206W

BRAH Electric aftermarket AC322RI, 60 amp, 240 volt, 3 phase, 3 wire, fusible style bus plug, includes weather stripping for drip protection, type BEC / AC, UL Listed assembly, complete with UL Recognized internal switch and components, suitable for use with OEM General Electric / ABB Armor Clad industrial busway systems, accepts Class H, R and J fuse types, direct substitute, fit and function for GE OEM AC322RI, AC322RI, AC1322RI, AC1322RI, AC1322RI

CERTIFIED

SAFETY US
E503970

A REV.

\* NOTE: BRAH Electric aftermarket AC322RI, 60amp, 240volt, 3 phase, 3 wire, fusible style bus plug, type BEC / AC, UL Listed assembly,complete with UL Recognized internal switch and components.