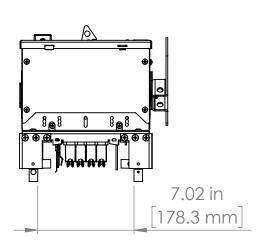

UNLESS OTHERWISE NOTED

ALL DIMENSIONS ARE IN INCHES METRIC UNITS ARE DISPLAYED BENEATH IN [ MM. ]

MATERIAL

FINISH

N/A

DO NOT SCALE DRAWING

FUSIBLE BUS BLUGS

SCALE:1:10 WEIGHT: SHEET 1 OF 1