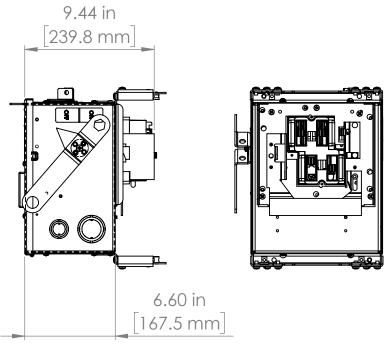

UNLESS OTHERWISE NOTED

ALL DIMENSIONS ARE IN INCHES METRIC UNITS ARE DISPLAYED BENEATH IN [ MM. ]

MATERIAL

FINISH

N/A

DO NOT SCALE DRAWING

FUSIBLE BUS BLUGS

SCALE:1:10 WEIGHT: SHEET 1 OF 1