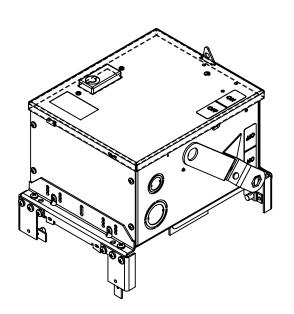

## PART NUMBER - BEC3206W

BRAH Electric aftermarket AC322RI, 60 amp, 240 volt, 3 phase, 3 wire, fusible style bus plug, includes weather stripping for drip protection, type BEC / AC, UL Listed assembly, complete with UL Recognized internal switch and components, suitable for use with OEM General Electric / ABB Armor Clad industrial busway systems, accepts Class H, R and J fuse types, direct substitute, fit and function for GE OEM AC322RI, AC322RI, AC1322RI, AC1322RI, AC1322RI

CERTIFIED

SAFETY US
E503970

A REV.

\* NOTE: BRAH Electric aftermarket AC322RI, 60amp, 240volt, 3 phase, 3 wire, fusible style bus plug, type BEC / AC, UL Listed assembly,complete with UL Recognized internal switch and components.