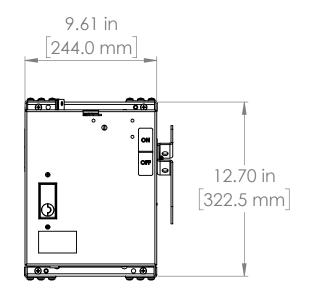

UNLESS OTHERWISE NOTED

ALL DIMENSIONS ARE IN INCHES METRIC UNITS ARE DISPLAYED BENEATH IN [ MM. ]

MATERIAL

FINISH

N/A

DO NOT SCALE DRAWING

FUSIBLE BUS BLUGS

SCALE:1:10 WEIGHT: SHEET 1 OF 1