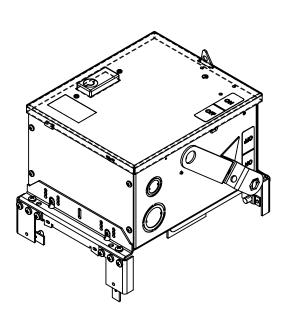

## PART NUMBER - BEC3206GW

BRAH Electric aftermarket AC322RGI, 60 amp, 240 volt, 3 phase, 3 wire, with ground, fusible style bus plug, includes weather stripping for drip protection, type BEC / AC, UL Listed assembly, complete with UL Recognized internal switch and components, suitable for use with OEM General Electric / ABB Armor Clad industrial busway systems, accepts Class H, R and J fuse types, direct substitute, fit and function for GE OEM AC322RGI, AC322RGI, AC322RGI, AC322RGI, AC1322RGI, AC1322RGI

\* NOTE: BRAH Electric
aftermarket AC322RGI,
60amp, 240volt, 3 phase,
3 wire, fusible style bus plug,
type BEC / AC, UL Listed

UNLESS OTHERWISE NOTED
ALL DIMENSIONS ARE IN INCHES METRIC UNITS ARE DISPLAYED
BENEATH IN [ MM. ]

type BEC / AC, UL Listed
assembly,complete with UL
Recognized internal switch

and components.

THE INFORMATION CONTAINED IN THIS DRAWING IS THE SOLE PROPERTY OF BRAH ELECTRIC. ANY REPRODUCTION IN PART OR AS A WHOLE WITHOUT THE WRITTEN PERMISSION OF BRAH ELECTRIC IS PROHIBITED.