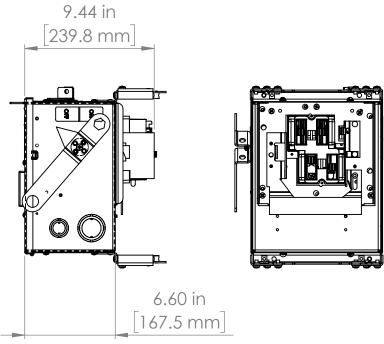

\* NOTE: BRAH Electric
aftermarket AC322RGI,
60amp, 240volt, 3 phase,
3 wire, fusible style bus plug,
type BEC / AC, UL Listed

UNLESS OTHERWISE NOTED
ALL DIMENSIONS ARE IN INCHES METRIC UNITS ARE DISPLAYED
BENEATH IN [ MM. ]