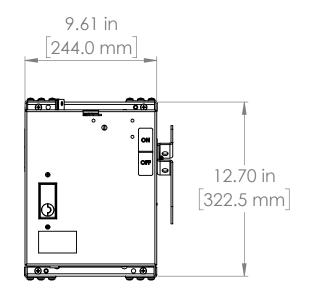

\* NOTE: BRAH Electric
aftermarket AC322RGI,
60amp, 240volt, 3 phase,
3 wire, fusible style bus plug,
type BEC / AC, UL Listed

UNLESS OTHERWISE NOTED
ALL DIMENSIONS ARE IN INCHES METRIC UNITS ARE DISPLAYED
BENEATH IN [ MM. ]