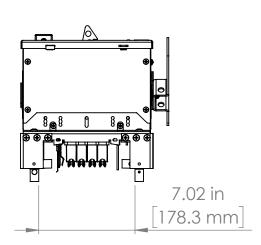

\* NOTE: BRAH Electric
aftermarket AC322RGI,
60amp, 240volt, 3 phase,
3 wire, fusible style bus plug,
type BEC / AC, UL Listed

UNLESS OTHERWISE NOTED
ALL DIMENSIONS ARE IN INCHES METRIC UNITS ARE DISPLAYED
BENEATH IN [ MM. ]