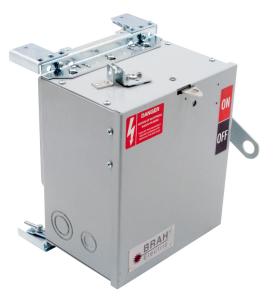

## PART NUMBER - BEC3206GW

BRAH Electric aftermarket AC322RGI, 60 amp, 240 volt, 3 phase, 3 wire, with ground, fusible style bus plug, includes weather stripping for drip protection, type BEC / AC, UL Listed assembly, complete with UL Recognized internal switch and components, suitable for use with OEM General Electric / ABB Armor Clad industrial busway systems, accepts Class H, R and J fuse types, direct substitute, fit and function for GE OEM AC322RGI, AC322RGI, AC322RGI, AC322RGI, AC1322RGI, AC1322RGI

\* NOTE: BRAH Electric
aftermarket AC322RGI,
60amp, 240volt, 3 phase,
3 wire, fusible style bus plug,
type BEC / AC, UL Listed

UNLESS OTHERWISE NOTED
ALL DIMENSIONS ARE IN INCHES METRIC UNITS ARE DISPLAYED
BENEATH IN [ MM. ]

type BEC / AC, UL Listed
assembly,complete with UL
Recognized internal switch

and components.

THE INFORMATION CONTAINED IN THIS DRAWING IS THE SOLE PROPERTY OF BRAH ELECTRIC. ANY REPRODUCTION IN PART OR AS A WHOLE WITHOUT THE WRITTEN PERMISSION OF BRAH ELECTRIC IS PROHIBITED.