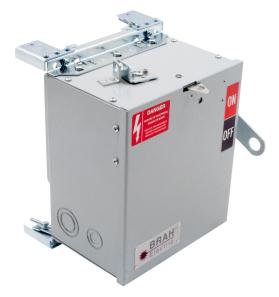

## PART NUMBER – BEC3206N

BRAH Electric aftermarket AC422R, 60 amp, 240 volt, 3 phase, 4 wire, fusible style bus plug, type BEC / AC, UL Listed assembly, complete with UL Recognized internal switch and components, suitable for use with OEM General Electric / ABB Armor Clad industrial busway systems, accepts Class H, R and J fuse types, direct substitute, fit and function for GE OEM AC422R, AC422RJ, AC1422, AC1422R, AC1422RJ

\* NOTE: BRAH Electric aftermarket AC422R, 60amp, 240volt, 3 phase, 4 wire, fusible style bus plug, type BEC / AC, UL Listed assembly,complete with UL Recognized internal switch and components.

| $\wedge$ $\neg$              | UNLESS OT                                    |
|------------------------------|----------------------------------------------|
| THIRD ANGLE PROJECTION       | ALL DIMENSIO<br>METRIC UNITS<br>BENEATH IN [ |
|                              |                                              |
| PROPRIETARY AND CONFIDENTIAL | MATERIAL                                     |
|                              |                                              |