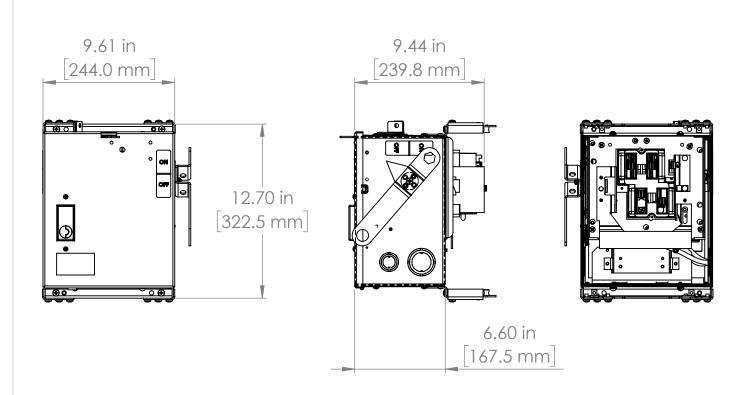

\* NOTE: BRAH Electric aftermarket AC422R, 60amp, 240volt, 3 phase, 4 wire, fusible style bus plug, type BEC / AC, UL Listed assembly,complete with UL Recognized internal switch and components.

| $\wedge$ $\neg$              | UNLESS OT                                    |
|------------------------------|----------------------------------------------|
| THIRD ANGLE PROJECTION       | ALL DIMENSIO<br>METRIC UNITS<br>BENEATH IN [ |
|                              |                                              |
| PROPRIETARY AND CONFIDENTIAL | MATERIAL                                     |
|                              |                                              |

THE INFORMATION CONTAINED IN THIS DRAWING IS THE SOLE PROPERTY OF BRAH ELECTRIC. ANY REPRODUCTION IN PART OR AS A WHOLE WITHOUT THE WRITTEN PERMISSION OF BRAH ELECTRIC IS PROHIBITED.

| UNLESS OTHERWISE NOTED                                                           |      |         |
|----------------------------------------------------------------------------------|------|---------|
| ALL DIMENSIONS ARE IN INCHES<br>METRIC UNITS ARE DISPLAYED<br>BENEATH IN [ MM. ] |      |         |
| MATERIAL                                                                         |      | FL      |
| finish<br>N/A                                                                    | SIZE | DWG. NO |
|                                                                                  | A    |         |

DO NOT SCALE DRAWING

SCALE:1:10

FUSIBLE BUS BLUGS

WEIGHT:

BEC3206N

REV. A