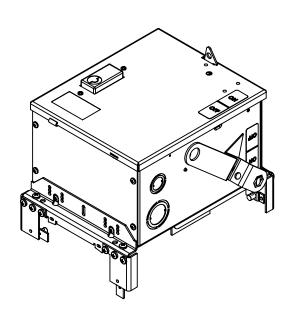

## PART NUMBER - BEC3206GN

BRAH Electric aftermarket AC422RG, 60 amp, 240 volt, 3 phase, 4 wire, with ground, fusible style bus plug, type BEC / AC, UL Listed assembly, complete with UL Recognized internal switch and components, suitable for use with OEM General Electric / ABB Armor Clad industrial busway systems, accepts Class H, R and J fuse types, direct substitute, fit and function for GE OEM AC422RG, AC422RGR, AC422RGJ, AC1422RG, AC1422RGJ

\* NOTE: BRAH Electric aftermarket AC422RG, 60amp, 240volt, 3 phase, 4 wire, fusible style bus plug, type BEC / AC, UL Listed assembly, complete with UL Recognized internal switch and components.