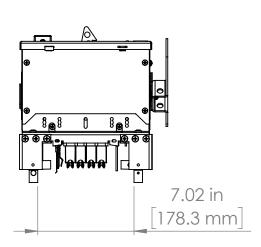

UNLESS OTHERWISE NOTED

ALL DIMENSIONS ARE IN INCHES METRIC UNITS ARE DISPLAYED BENEATH IN [ MM. ]

MATERIAL

FINISH

N/A DO NOT SCALE DRAWING

E503970

FUSIBLE BUS BLUGS

SIZE DWG. NO. A REV. BEC3206GN SCALE:1:10 SHEET 1 OF 1