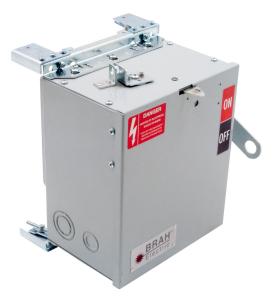

## PART NUMBER - BEC3206GN

BRAH Electric aftermarket AC422RG, 60 amp, 240 volt, 3 phase, 4 wire, with ground, fusible style bus plug, type BEC / AC, UL Listed assembly, complete with UL Recognized internal switch and components, suitable for use with OEM General Electric / ABB Armor Clad industrial busway systems, accepts Class H, R and J fuse types, direct substitute, fit and function for GE OEM AC422RG, AC422RGR, AC422RGJ, AC1422RG, AC1422RGJ

\* NOTE: BRAH Electric aftermarket AC422RG, 60amp, 240volt, 3 phase, 4 wire, fusible style bus plug, type BEC / AC, UL Listed assembly, complete with UL Recognized internal switch and components.