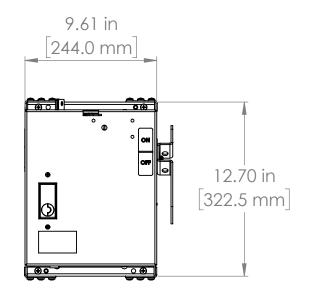

UNLESS OTHERWISE NOTED

ALL DIMENSIONS ARE IN INCHES METRIC UNITS ARE DISPLAYED BENEATH IN [ MM. ]

MATERIAL

FINISH

N/A DO NOT SCALE DRAWING

E503970

FUSIBLE BUS BLUGS

SIZE DWG. NO. A REV. BEC3206GN SCALE:1:10 SHEET 1 OF 1