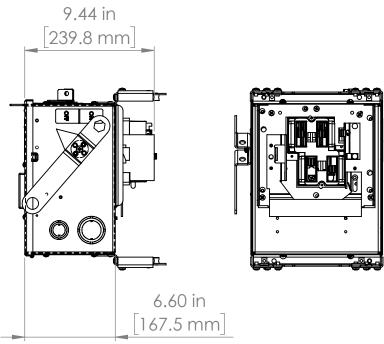

UNLESS OTHERWISE NOTED

ALL DIMENSIONS ARE IN INCHES METRIC UNITS ARE DISPLAYED BENEATH IN [ MM. ]

MATERIAL

FINISH

N/A DO NOT SCALE DRAWING

E503970

FUSIBLE BUS BLUGS

SIZE DWG. NO. A REV. BEC3206GN SCALE:1:10 SHEET 1 OF 1