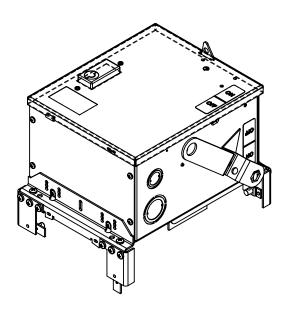

## PART NUMBER - BEC3203N

BRAH Electric aftermarket AC421R, 30 amp, 240 volt, 3 phase, 4 wire, fusible style bus plug, type BEC / AC, UL Listed assembly, complete with UL Recognized internal switch and components, suitable for use with OEM General Electric / ABB Armor Clad industrial busway systems, accepts Class H, R and J fuse types, direct substitute, fit and function for GE OEM AC421R, AC421RJ, AC1421R, AC1421RJ

\* NOTE: BRAH Electric aftermarket AC421R, 30amp, 240volt, 3 phase, 4 wire, fusible style bus plug, type BEC / AC, UL Listed assembly, complete with UL Recognized internal switch and components.

UNLESS OTHERWISE NOTED

ALL DIMENSIONS ARE IN INCHES METRIC UNITS ARE DISPLAYED BENEATH IN [ MM. ]

MATERIAL

FINISH

N/A DO NOT SCALE DRAWING

E503970

FUSIBLE BUS BLUGS

A REV. **BEC3203N** 