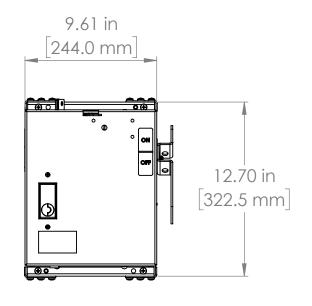

UNLESS OTHERWISE NOTED

ALL DIMENSIONS ARE IN INCHES METRIC UNITS ARE DISPLAYED BENEATH IN [ MM. ]

MATERIAL

FINISH

N/A DO NOT SCALE DRAWING

E503970

FUSIBLE BUS BLUGS

A REV. **BEC3203N** 

SIZE DWG. NO. SCALE:1:10 SHEET 1 OF 1 WEIGHT: