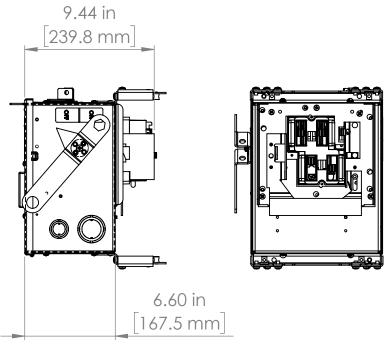

UNLESS OTHERWISE NOTED

ALL DIMENSIONS ARE IN INCHES METRIC UNITS ARE DISPLAYED BENEATH IN [ MM. ]

MATERIAL

FINISH

N/A DO NOT SCALE DRAWING

E503970

FUSIBLE BUS BLUGS

A REV. **BEC3203N** 

SIZE DWG. NO. SCALE:1:10 SHEET 1 OF 1 WEIGHT: