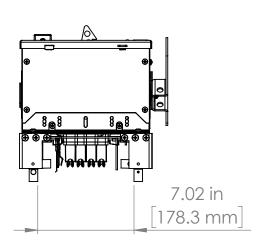

UNLESS OTHERWISE NOTED

ALL DIMENSIONS ARE IN INCHES METRIC UNITS ARE DISPLAYED BENEATH IN [ MM. ]

MATERIAL

FINISH

N/A DO NOT SCALE DRAWING

E503970

FUSIBLE BUS BLUGS

A REV. **BEC3203N** 

SIZE DWG. NO. SCALE:1:10 SHEET 1 OF 1 WEIGHT: