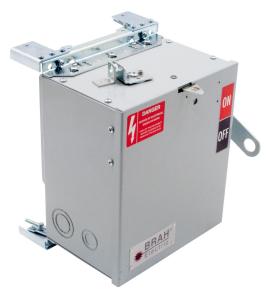

## PART NUMBER - BEC3203N

BRAH Electric aftermarket AC421R, 30 amp, 240 volt, 3 phase, 4 wire, fusible style bus plug, type BEC / AC, UL Listed assembly, complete with UL Recognized internal switch and components, suitable for use with OEM General Electric / ABB Armor Clad industrial busway systems, accepts Class H, R and J fuse types, direct substitute, fit and function for GE OEM AC421R, AC421RJ, AC1421R, AC1421RJ

\* NOTE: BRAH Electric aftermarket AC421R, 30amp, 240volt, 3 phase, 4 wire, fusible style bus plug, type BEC / AC, UL Listed assembly, complete with UL Recognized internal switch and components.