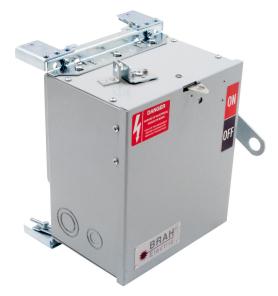

## PART NUMBER – BEC3203NW

BRAH Electric aftermarket AC421RI, 30 amp, 240 volt, 3 phase, 4 wire, fusible style bus plug, includes weather stripping for drip protection, type BEC / AC, UL Listed assembly, complete with UL Recognized internal switch and components, suitable for use with OEM General Electric / ABB Armor Clad industrial busway systems, accepts Class H, R and J fuse types, direct substitute, fit and function for GE OEM AC421RI, AC421RJI, AC1421RI, AC1421RJI

\* NOTE: BRAH Electric aftermarket AC421RI, 30amp, 240volt, 3 phase, 4 wire, fusible style bus plug, type BEC / AC, UL Listed assembly, complete with UL Recognized internal switch and components.

|                                                                                            | UNLESS OTHERWISE NOTED<br>ALL DIMENSIONS ARE IN INCHES<br>METRIC UNITS ARE DISPLAYED<br>BENEATH IN [ MM. ] | <b>BRAH</b><br>Eleggitz |
|--------------------------------------------------------------------------------------------|------------------------------------------------------------------------------------------------------------|-------------------------|
| THIRD ANGLE PROJECTION                                                                     |                                                                                                            |                         |
| PROPRIETARY AND CONFIDENTIAL<br>THE INFORMATION CONTAINED IN THIS                          | MATERIAL                                                                                                   | FUSIBLE BUS BLUG        |
| DRAWING IS THE SOLE PROPERTY OF<br>BRAH ELECTRIC. ANY REPRODUCTION                         | FINISH N/A                                                                                                 | SIZE DWG, NO.           |
| IN PART OR AS A WHOLE WITHOUT THE<br>WRITTEN PERMISSION OF BRAH ELECTRIC<br>IS PROHIBITED. | DO NOT SCALE DRAWING                                                                                       | A BEC3203NW             |
|                                                                                            |                                                                                                            | SCALE:1:10 WEIGHT: SH   |