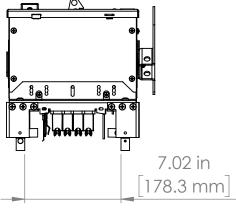

\* NOTE: BRAH Electric aftermarket AC421RI, 30amp, 240volt, 3 phase, 4 wire, fusible style bus plug, type BEC / AC, UL Listed assembly, complete with UL Recognized internal switch and components.

|                                                                                            | UNLESS OTHERWISE NOTED<br>ALL DIMENSIONS ARE IN INCHES<br>METRIC UNITS ARE DISPLAYED<br>BENEATH IN [ MM. ] | <b>BRAH</b><br>Eleggitz |
|--------------------------------------------------------------------------------------------|------------------------------------------------------------------------------------------------------------|-------------------------|
| THIRD ANGLE PROJECTION                                                                     |                                                                                                            |                         |
| PROPRIETARY AND CONFIDENTIAL<br>THE INFORMATION CONTAINED IN THIS                          | MATERIAL                                                                                                   | FUSIBLE BUS BLUG        |
| DRAWING IS THE SOLE PROPERTY OF<br>BRAH ELECTRIC. ANY REPRODUCTION                         | FINISH N/A                                                                                                 | SIZE DWG, NO.           |
| IN PART OR AS A WHOLE WITHOUT THE<br>WRITTEN PERMISSION OF BRAH ELECTRIC<br>IS PROHIBITED. | DO NOT SCALE DRAWING                                                                                       | A BEC3203NW             |
|                                                                                            |                                                                                                            | SCALE:1:10 WEIGHT: SH   |