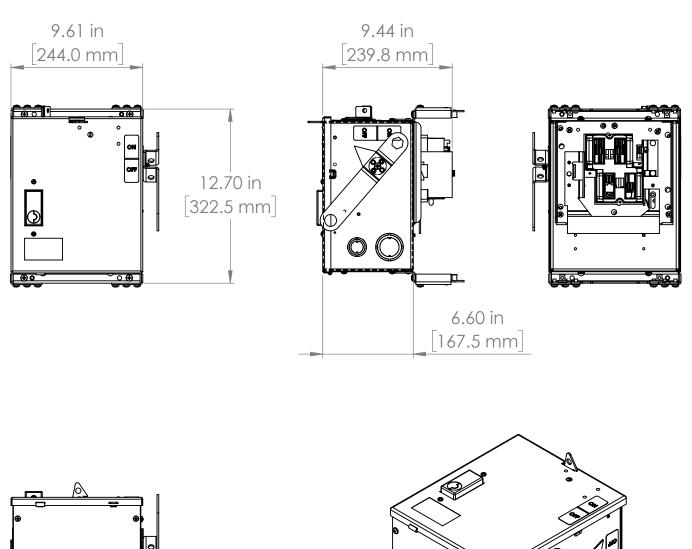

\* NOTE: BRAH Electric aftermarket AC421RI, 30amp, 240volt, 3 phase, 4 wire, fusible style bus plug, type BEC / AC, UL Listed assembly, complete with UL Recognized internal switch and components.

|                                                                                            | UNLESS OTHERWISE NOTED<br>ALL DIMENSIONS ARE IN INCHES<br>METRIC UNITS ARE DISPLAYED<br>BENEATH IN [ MM. ] | <b>BRAH</b><br>Eleggitz |
|--------------------------------------------------------------------------------------------|------------------------------------------------------------------------------------------------------------|-------------------------|
| THIRD ANGLE PROJECTION                                                                     |                                                                                                            |                         |
| PROPRIETARY AND CONFIDENTIAL<br>THE INFORMATION CONTAINED IN THIS                          | MATERIAL                                                                                                   | FUSIBLE BUS BLUG        |
| DRAWING IS THE SOLE PROPERTY OF<br>BRAH ELECTRIC. ANY REPRODUCTION                         | FINISH N/A                                                                                                 | SIZE DWG, NO.           |
| IN PART OR AS A WHOLE WITHOUT THE<br>WRITTEN PERMISSION OF BRAH ELECTRIC<br>IS PROHIBITED. | DO NOT SCALE DRAWING                                                                                       | A BEC3203NW             |
|                                                                                            |                                                                                                            | SCALE:1:10 WEIGHT: SH   |