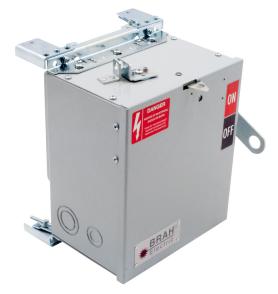

## PART NUMBER – BEC3203W

BRAH Electric aftermarket AC321RI, 30 amp, 240 volt, 3 phase, 3 wire, fusible style bus plug, includes weather stripping for drip protection, type BEC / AC, UL Listed assembly, complete with UL Recognized internal switch and components, suitable for use with OEM General Electric / ABB Armor Clad industrial busway systems, accepts Class H, R and J fuse types, direct substitute, fit and function for GE OEM AC321RI, AC321RJI, AC1321RI, AC1321RJI

## **PRODUCT SPECIFICATIONS**

| Manufacturer  | BRAH Electric |
|---------------|---------------|
| Sub-Category  | Fusible       |
| Туре          | AC, BEC       |
| Wire          | 3             |
| Voltage       | 240V          |
| Amperage      | 30A           |
| Suitable Fuse | H, J, R       |
| A/C Rating    | 200 kA@240V   |
| Phase         | 3             |

AREV.

SHEET 1 OF 1

\* NOTE: BRAH Electric aftermarket AC321RI, 30amp, 240volt, 3 phase, 3 wire, fusible style bus plug, type BEC / AC, UL Listed assembly,complete with UL Recognized internal switch and components.