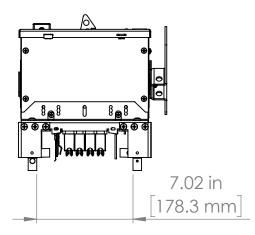

|                                   | UNLESS OTHERWISE NOTED<br>ALL DIMENSIONS ARE IN INCHES<br>METRIC UNITS ARE DISPLAYED<br>BENEATH IN [ MM. ] | Elegeric                 |
|-----------------------------------|------------------------------------------------------------------------------------------------------------|--------------------------|
| THIRD ANGLE PROJECTION            |                                                                                                            |                          |
| THE INFORMATION CONTAINED IN THIS | MATERIAL                                                                                                   | FUSIBLE BUS BLUGS        |
|                                   | FINISH N/A                                                                                                 |                          |
|                                   |                                                                                                            | A BEC3203W               |
| IS PROHIBITED.                    |                                                                                                            | SCALE:1:10 WEIGHT: SHEET |