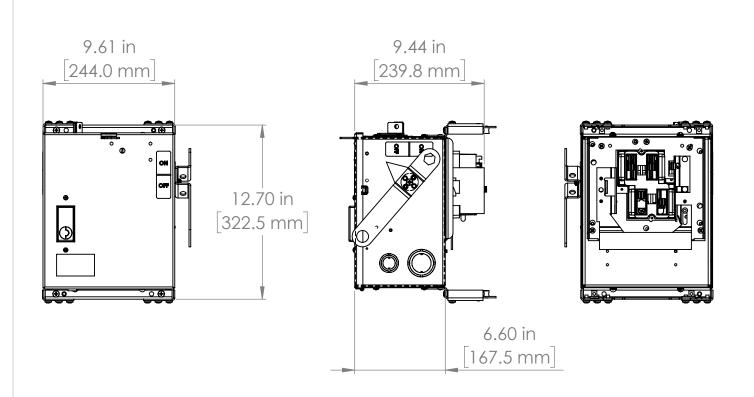

|                                   | UNLESS OTHERWISE NOTED<br>ALL DIMENSIONS ARE IN INCHES<br>METRIC UNITS ARE DISPLAYED<br>BENEATH IN [ MM. ] | Elegeric                 |
|-----------------------------------|------------------------------------------------------------------------------------------------------------|--------------------------|
| THIRD ANGLE PROJECTION            |                                                                                                            |                          |
| THE INFORMATION CONTAINED IN THIS | MATERIAL                                                                                                   | FUSIBLE BUS BLUGS        |
|                                   | FINISH N/A                                                                                                 |                          |
|                                   |                                                                                                            | A BEC3203W               |
| IS PROHIBITED.                    |                                                                                                            | SCALE:1:10 WEIGHT: SHEET |