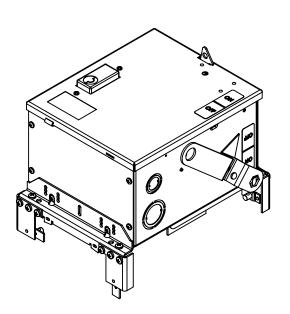

## PART NUMBER - BEC3206

BRAH Electric aftermarket AC322R, 60 amp, 240 volt, 3 phase, 3 wire, fusible style bus plug, type BEC / AC, UL Listed assembly, complete with UL Recognized internal switch and components, suitable for use with OEM General Electric / ABB Armor Clad industrial busway systems, accepts Class H, R and J fuse types, direct substitute, fit and function for GE OEM AC322R, AC322RJ, AC1322, AC1322RJ

CERTIFIED

SAFETY US
E503970

\* NOTE: BRAH Electric aftermarket AC322R, 60amp, 240volt, 3 phase, 3 wire, fusible style bus plug, type BEC / AC, UL Listed assembly, complete with UL Recognized internal switch and components.

## FUSIBLE BUS BLUGS

| SIZE | DWG.   | BEC320  | 6            | A REV. |
|------|--------|---------|--------------|--------|
| SCAL | E:1:10 | WEIGHT: | SHEET 1 OF 1 |        |