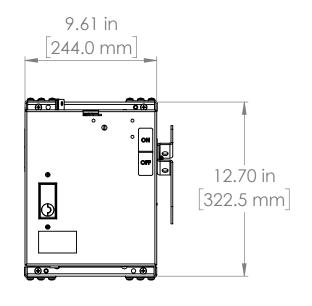

### UNLESS OTHERWISE NOTED

ALL DIMENSIONS ARE IN INCHES METRIC UNITS ARE DISPLAYED BENEATH IN [ MM. ]

MATERIAL

FINISH

N/A

DO NOT SCALE DRAWING