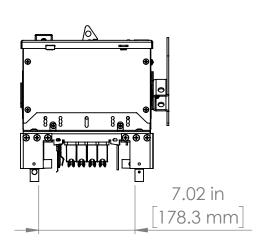

### UNLESS OTHERWISE NOTED

ALL DIMENSIONS ARE IN INCHES METRIC UNITS ARE DISPLAYED BENEATH IN [ MM. ]

MATERIAL

FINISH

N/A

DO NOT SCALE DRAWING