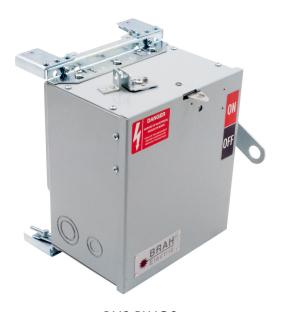

## PART NUMBER - BEC3206

BRAH Electric aftermarket AC322R, 60 amp, 240 volt, 3 phase, 3 wire, fusible style bus plug, type BEC / AC, UL Listed assembly, complete with UL Recognized internal switch and components, suitable for use with OEM General Electric / ABB Armor Clad industrial busway systems, accepts Class H, R and J fuse types, direct substitute, fit and function for GE OEM AC322R, AC322RJ, AC1322, AC1322RJ

CERTIFIED

SAFETY US
E503970

\* NOTE: BRAH Electric aftermarket AC322R, 60amp, 240volt, 3 phase, 3 wire, fusible style bus plug, type BEC / AC, UL Listed assembly, complete with UL Recognized internal switch and components.