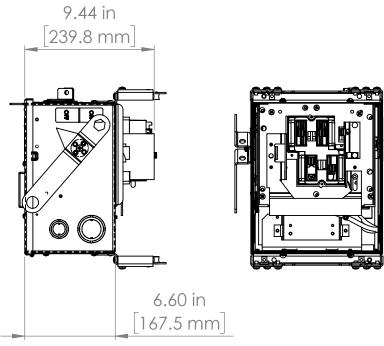

### UNLESS OTHERWISE NOTED

ALL DIMENSIONS ARE IN INCHES METRIC UNITS ARE DISPLAYED BENEATH IN [ MM. ]

MATERIAL

FINISH

N/A

DO NOT SCALE DRAWING