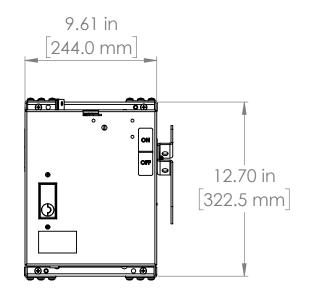

### UNLESS OTHERWISE NOTED

ALL DIMENSIONS ARE IN INCHES METRIC UNITS ARE DISPLAYED BENEATH IN [ MM. ]

MATERIAL

FINISH

N/A

DO NOT SCALE DRAWING

E503970

FUSIBLE BUS BLUGS