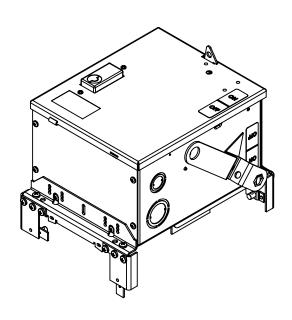

# PRODUCT DATA SHEET

BUS PLUGS
PART NO. BEC3203GNW

### PART NUMBER - BEC3203GNW

BRAH Electric aftermarket AC421RGI, 30 amp, 240 volt, 3 phase, 4 wire, with ground, fusible style bus plug, includes weather stripping for drip protection, type BEC / AC, UL Listed assembly, complete with UL Recognized internal switch and components, suitable for use with OEM General Electric / ABB Armor Clad industrial busway systems, accepts Class H, R and J fuse types, direct substitute, fit and function for GE OEM AC421RGI, AC421RGI, AC421RGI, AC1421RGI, AC1421RGI

\* NOTE: BRAH Electric aftermarket AC421RGI, 30amp, 240volt, 3 phase, 4 wire, fusible style bus plug, type BEC / AC, UL Listed assembly, complete with UL Recognized internal switch and components.