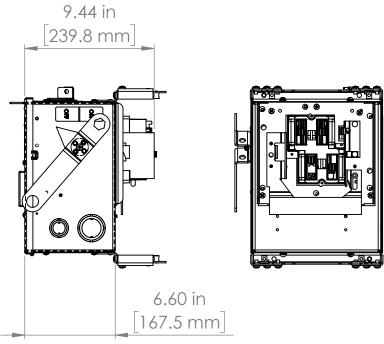

### UNLESS OTHERWISE NOTED

ALL DIMENSIONS ARE IN INCHES METRIC UNITS ARE DISPLAYED BENEATH IN [ MM. ]

MATERIAL

FINISH

N/A

DO NOT SCALE DRAWING

E503970

FUSIBLE BUS BLUGS