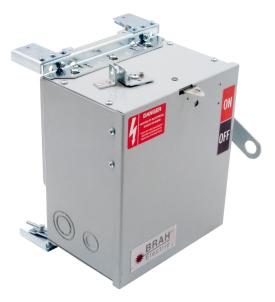

### PART NUMBER - BEC3203GNW

BRAH Electric aftermarket AC421RGI, 30 amp, 240 volt, 3 phase, 4 wire, with ground, fusible style bus plug, includes weather stripping for drip protection, type BEC / AC, UL Listed assembly, complete with UL Recognized internal switch and components, suitable for use with OEM General Electric / ABB Armor Clad industrial busway systems, accepts Class H, R and J fuse types, direct substitute, fit and function for GE OEM AC421RGI, AC421RGI, AC421RGI, AC1421RGI, AC1421RGI

\* NOTE: BRAH Electric aftermarket AC421RGI, 30amp, 240volt, 3 phase, 4 wire, fusible style bus plug, type BEC / AC, UL Listed assembly, complete with UL Recognized internal switch and components.