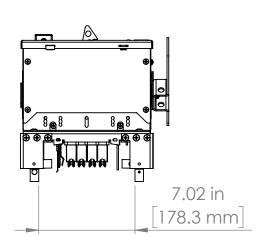

### UNLESS OTHERWISE NOTED

ALL DIMENSIONS ARE IN INCHES METRIC UNITS ARE DISPLAYED BENEATH IN [ MM. ]

MATERIAL

FINISH

N/A

DO NOT SCALE DRAWING

E503970

FUSIBLE BUS BLUGS