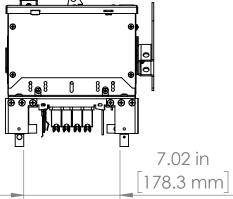

| UNLESS OTHERWISE NOTED<br>ALL DIMENSIONS ARE IN INCHES<br>METRIC UNITS ARE DISPLAYED<br>ENEATH IN [ MM. ] | Elegéric                                                                                |
|-----------------------------------------------------------------------------------------------------------|-----------------------------------------------------------------------------------------|
|                                                                                                           |                                                                                         |
| IATERIAL                                                                                                  | FUSIBLE BUS BLUGS                                                                       |
| N/A                                                                                                       | SIZE DWG. NO. BEC3203G                                                                  |
| DO NOT SCALE DRAWING                                                                                      | A BEC3203G   SCALE:1:10 WEIGHT: SHEET 1 OF 1                                            |
|                                                                                                           | L DIMENSIONS ARE IN INCHES<br>ETRIC UNITS ARE DISPLAYED<br>INEATH IN [ MM. ]<br>ATERIAL |