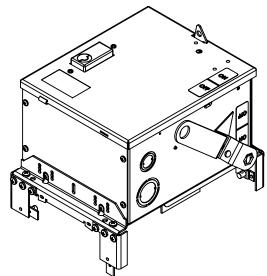

## PART NUMBER – BEC3203G

BRAH Electric aftermarket AC321RG, 30 amp, 240 volt, 3 phase, 3 wire, with ground, fusible style bus plug, type BEC / AC, UL Listed assembly, complete with UL Recognized internal switch and components, suitable for use with OEM General Electric / ABB Armor Clad industrial busway systems, accepts Class H, R and J fuse types, direct substitute, fit and function for GE OEM AC321RG, AC321RGR, AC321RGJ, AC1321RG, AC1321RGJ

A REV.

\* NOTE: BRAH Electric aftermarket AC321RG, 30amp, 240volt, 3 phase, 3 wire, fusible style bus plug, type BEC / AC, UL Listed assembly,complete with UL Recognized internal switch and components.