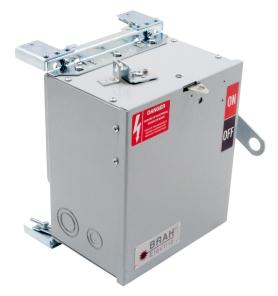

## PART NUMBER – BEC3203G

BRAH Electric aftermarket AC321RG, 30 amp, 240 volt, 3 phase, 3 wire, with ground, fusible style bus plug, type BEC / AC, UL Listed assembly, complete with UL Recognized internal switch and components, suitable for use with OEM General Electric / ABB Armor Clad industrial busway systems, accepts Class H, R and J fuse types, direct substitute, fit and function for GE OEM AC321RG, AC321RGR, AC321RGJ, AC1321RG, AC1321RGJ

A REV.

\* NOTE: BRAH Electric aftermarket AC321RG, 30amp, 240volt, 3 phase, 3 wire, fusible style bus plug, type BEC / AC, UL Listed assembly,complete with UL Recognized internal switch and components.