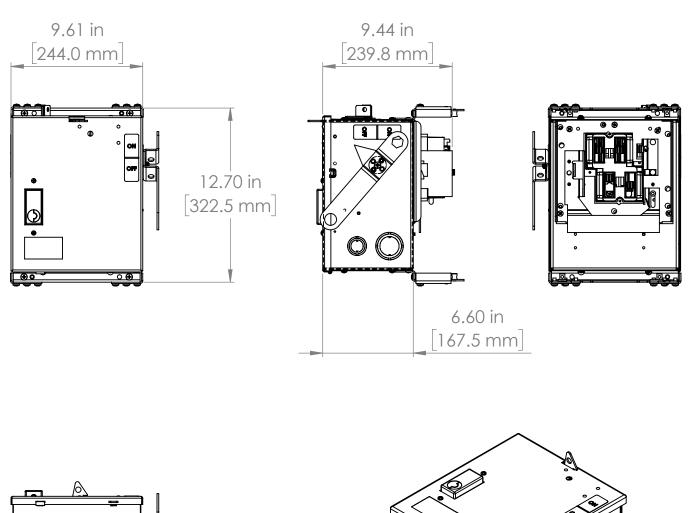

| UNLESS OTHERWISE NOTED<br>ALL DIMENSIONS ARE IN INCHES<br>METRIC UNITS ARE DISPLAYED<br>ENEATH IN [ MM. ] | Elegéric                                                                                |
|-----------------------------------------------------------------------------------------------------------|-----------------------------------------------------------------------------------------|
|                                                                                                           |                                                                                         |
| IATERIAL                                                                                                  | FUSIBLE BUS BLUGS                                                                       |
| N/A                                                                                                       | SIZE DWG. NO. BEC3203G                                                                  |
| DO NOT SCALE DRAWING                                                                                      | A BEC3203G   SCALE:1:10 WEIGHT: SHEET 1 OF 1                                            |
|                                                                                                           | L DIMENSIONS ARE IN INCHES<br>ETRIC UNITS ARE DISPLAYED<br>INEATH IN [ MM. ]<br>ATERIAL |