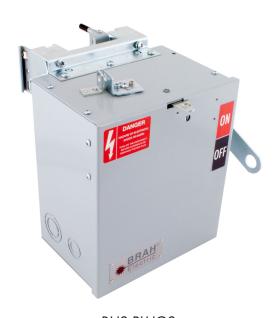

### PART NUMBER - BEB3606GN

BRAH Electric aftermarket SB462RG, 60 amp, 600 volt, 3 phase, 4 wire, with ground, fusible style bus plug, type BEB / SB, UL Listed assembly, complete with UL Recognized internal switch and components, suitable for use with OEM General Electric / ABB Spectra Series industrial busway systems, accepts Class H, R and J fuse types, direct substitute, fit and function for GE OEM SB462RG, SB462RGR, SB462RGJ

\* NOTE: BRAH Electric aftermarket direct SB462RG, 60amp, 600volt, 3 phase, 4 wire, fusible style bus plug, type BEB / SB, UL Listed assembly, complete with UL Recognized internal switch and components.