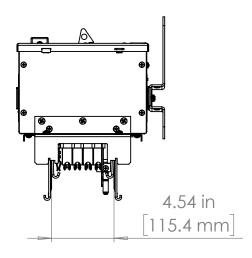

#### UNLESS OTHERWISE NOTED

ALL DIMENSIONS ARE IN INCHES METRIC UNITS ARE DISPLAYED BENEATH IN [ MM. ]

MATERIAL

FINISH

N/A

DO NOT SCALE DRAWING

FUSIBLE BUS BLUGS

SCALE:1:10

BEB3606GN

WEIGHT:

SHEET 1 OF 1