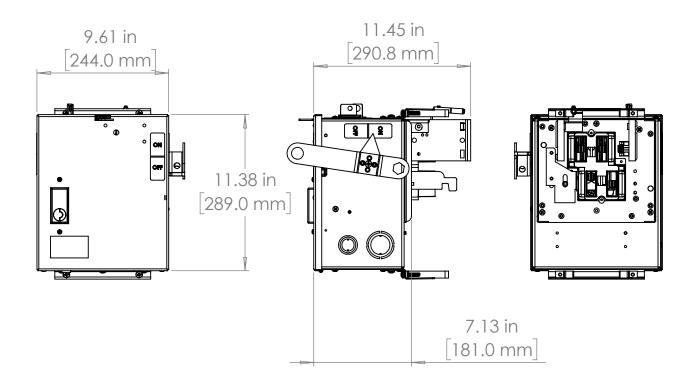

#### UNLESS OTHERWISE NOTED

ALL DIMENSIONS ARE IN INCHES METRIC UNITS ARE DISPLAYED BENEATH IN [ MM. ]

MATERIAL

FINISH

N/A

DO NOT SCALE DRAWING

FUSIBLE BUS BLUGS

SCALE:1:10

BEB3606GN

WEIGHT:

SHEET 1 OF 1