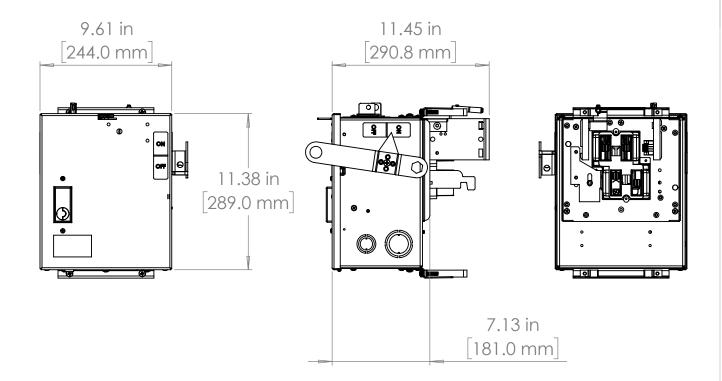

#### UNLESS OTHERWISE NOTED

ALL DIMENSIONS ARE IN INCHES METRIC UNITS ARE DISPLAYED BENEATH IN [ MM. ]

MATERIAL

FINISH

N/A

DO NOT SCALE DRAWING