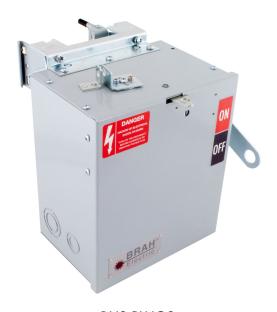

## PART NUMBER - BEB3606

BRAH Electric aftermarket SB362R, 60 amp, 600 volt, 3 phase, 3 wire, fusible style bus plug, type BEB / SB, UL Listed assembly, complete with UL Recognized internal switch and components, suitable for use with OEM General Electric / ABB Spectra Series industrial busway systems, accepts Class H, R and J fuse types, direct substitute, fit and function for GE OEM SB362R, SB362RJ

\* NOTE: BRAH Electric aftermarket direct SB362R, 60amp, 600volt, 3 phase, 3 wire, fusible style bus plug, type BEB / SB, UL Listed assembly, complete with UL Recognized internal switch and components.