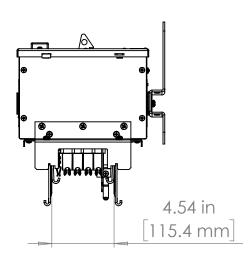

#### UNLESS OTHERWISE NOTED

ALL DIMENSIONS ARE IN INCHES METRIC UNITS ARE DISPLAYED BENEATH IN [ MM. ]

MATERIAL

FINISH

N/A

DO NOT SCALE DRAWING