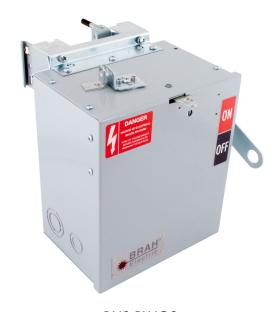

### PART NUMBER - BEB3603W

BRAH Electric aftermarket SB361RI, 30 amp, 600 volt, 3 phase, 3 wire, fusible style bus plug, includes weather stripping for drip protection, type BEB / SB, UL Listed assembly, complete with UL Recognized internal switch and components, suitable for use with OEM General Electric / ABB Spectra Series industrial busway systems, accepts Class H, R and J fuse types, direct substitute, fit and function for GE OEM SB361RI, SB361RII

## **PRODUCT SPECIFICATIONS**

| Manufacturer  | BRAH Electric |
|---------------|---------------|
| Sub-Category  | Fusible       |
| Туре          | SB, BEB       |
| Wire          | 3             |
| Voltage       | 600V          |
| Amperage      | 30A           |
| Suitable Fuse | H, J, R       |
| A/C Rating    | 200 kA@480V   |
| Phase         | 3             |

\* NOTE: BRAH Electric aftermarket SB361RI, 30 amp, 600 volt, 3 phase, 3 wire, fusible style bus plug, type BEB / SB, UL Listed assembly, complete with UL Recognized internal switch and components