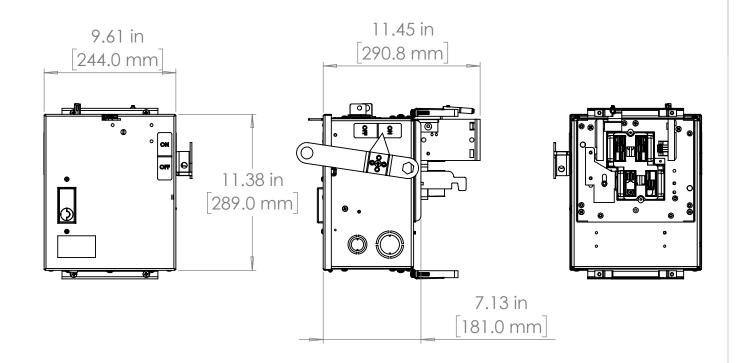

#### UNLESS OTHERWISE NOTED

ALL DIMENSIONS ARE IN INCHES METRIC UNITS ARE DISPLAYED BENEATH IN [ MM. ]

MATERIAL

FINISH

N/A

DO NOT SCALE DRAWING

FUSIBLE BUS BLUGS

SCALE:1:10 WEIGHT: