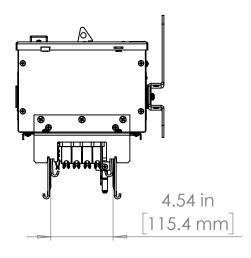

#### UNLESS OTHERWISE NOTED

ALL DIMENSIONS ARE IN INCHES METRIC UNITS ARE DISPLAYED BENEATH IN [ MM. ]

MATERIAL

FINISH

N/A

DO NOT SCALE DRAWING

FUSIBLE BUS BLUGS

SCALE:1:10 WEIGHT: